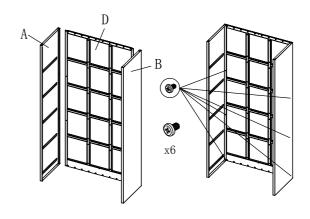

## BZ-C-C15 Installation Instructions

1: Screw the A and B to D

2: As shown, the C attached to A, B inside

4: Installing the G to the cabinet, pay attention to the screws installed

6: Finally, the K, followed by the installation from the bottom up