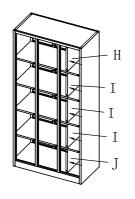

| Part ID | Description      | Illustration | Qty |
|---------|------------------|--------------|-----|
| A       | Left Side Panel  |              | 1   |
| В       | Right Side Panel |              | 1   |
| С       | Front Frame      |              | 1   |
| D       | Rear Wall        |              | 1   |
| E       | Тор              |              | 1   |
| F       | Bottom           |              | 1   |
| G       | Big Shelf        |              | 4   |
| Н       | Shelf            | Тор          | 2   |
| I       | Shelf            | Middle       | 6   |
| J       | Shelf            | Bottom       | 2   |
| K       | Door             |              | 15  |

## 3: Screw the E, F mounted to the cabinet



5: As shown, the mounting H, I, J





## BZ-C-C15 Installation Instructions

1: Screw the A and B to D



2: As shown, the C attached to A, B inside



4: Installing the G to the cabinet, pay attention to the screws installed



6: Finally, the K, followed by the installation from the bottom up