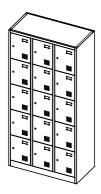

t Frame      |              | 1   |
| D       | Rear Wall        |              | 1   |
| E       | Тор              |              | 1   |
| F       | Bottom           |              | 1   |
| G       | Big Shelf        |              | 4   |
| Н       | Shelf            | Тор          | 2   |
| I       | Shelf            | Middle       | 6   |
| J       | Shelf            | Bottom       | 2   |
| K       | Door             |              | 15  |

## 3: Screw the E, F mounted to the cabinet



5: As shown, the mounting H, I, J





## BZ-C-C15 Installation Instructions

1: Screw the A and B to D



2: As shown, the C attached to A, B inside



4: Installing the G to the cabinet, pay attention to the screws installed



6: Finally, the K, followed by the installation from the bottom up