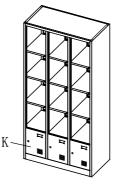

ont Frame      |              | 1   |
| D       | Rear Wall        |              | 1   |
| E       | Тор              |              | 1   |
| F       | Bottom           |              | 1   |
| G       | Big Shelf        |              | 4   |
| Н       | Shelf            | Тор          | 2   |
| I       | Shelf            | Middle       | 6   |
| J       | Shelf            | Bottom       | 2   |
| K       | Door             |              | 15  |

## 3: Screw the E, F mounted to the cabinet



5: As shown, the mounting H, I, J





## BZ-C-C15 Installation Instructions

1: Screw the A and B to D



2: As shown, the C attached to A, B inside



4: Installing the G to the cabinet, pay attention to the screws installed



6: Finally, the K, followed by the installation from the bottom up