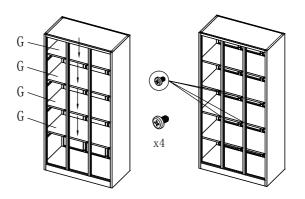

|
| В       | Right Side Panel |              | 1   |
| С       | Front Frame      |              | 1   |
| D       | Rear Wall        |              | 1   |
| E       | Тор              |              | 1   |
| F       | Bottom           |              | 1   |
| G       | Big Shelf        |              | 4   |
| Н       | Shelf            | Тор          | 2   |
| I       | Shelf            | Middle       | 6   |
| J       | Shelf            | Bottom       | 2   |
| K       | Door             |              | 15  |

## 3: Screw the E, F mounted to the cabinet



5: As shown, the mounting H, I, J





## BZ-C-C15 Installation Instructions

1: Screw the A and B to D



2: As shown, the C attached to A, B inside



4: Installing the G to the cabinet, pay attention to the screws installed



6: Finally, the K, followed by the installation from the bottom up