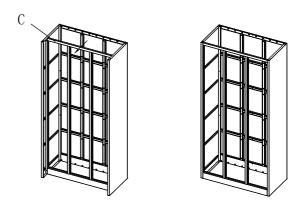

## BZ-C-C15 Installation Instructions

1: Screw the A and B to D

2: As shown, the C attached to A, B inside

4: Installing the G to the cabinet, pay attention to the screws installed

6: Finally, the K, followed by the installation from the bottom up