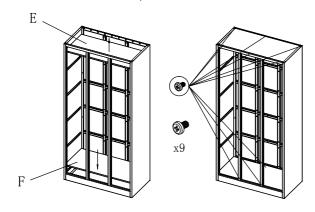

| Part ID | Description      | Illustration | Qty |
|---------|------------------|--------------|-----|
| A       | Left Side Panel  |              | 1   |
| В       | Right Side Panel |              | 1   |
| С       | Front Frame      |              | 1   |
| D       | Rear Wall        |              | 1   |
| E       | Тор              |              | 1   |
| F       | Bottom           |              | 1   |
| G       | Big Shelf        |              | 4   |
| Н       | Shelf            | Тор          | 2   |
| I       | Shelf            | Middle       | 6   |
| J       | Shelf            | Bottom       | 2   |
| K       | Door             |              | 15  |

## 3: Screw the E, F mounted to the cabinet



5: As shown, the mounting H, I, J





## BZ-C-C15 Installation Instructions

1: Screw the A and B to D



2: As shown, the C attached to A, B inside



4: Installing the G to the cabinet, pay attention to the screws installed



6: Finally, the K, followed by the installation from the bottom up