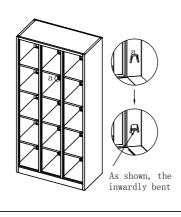

## BZ-C-C15 Installation Instructions

1: Screw the A and B to D

2: As shown, the C attached to A, B inside

4: Installing the G to the cabinet, pay attention to the screws installed

6: Finally, the K, followed by the installation from the bottom up