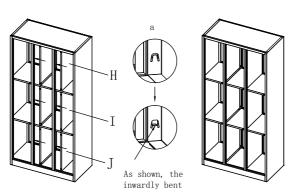

| Part ID | Description      | Illustration | Qty |
|---------|------------------|--------------|-----|
| A       | Left Side Panel  | B            | 1   |
| В       | Right Side Panel | B            | 1   |
| С       | Front Frame      |              | 1   |
| D       | Rear Wall        |              | 1   |
| Е       | Тор              |              | 1   |
| F       | Bottom           |              | 1   |
| G       | Big Shelf        |              | 1   |
| Н       | Middle side      | Тор          | 2   |
| I       | Middle side      | Middle       | 2   |
| J       | Middle side      | Bottom       | 2   |
| K       | Door             |              | 9   |

## 3: Screw the E, F mounted to the cabinet



5: As shown, the mounting H, I, J



## BZ-C-C9 Installation Instructions

1: As shown, the C attached to A, B inside



2: Screw the A and B to D



4: Installing the G to the cabinet, pay attention to the screws installed



6: Finally, the K, followed by the installation from the bottom up