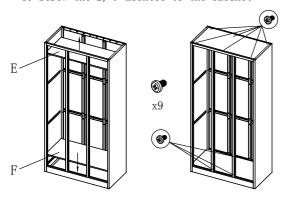

| Part ID | Description      | Illustration | Qty |
|---------|------------------|--------------|-----|
| A       | Left Side Panel  | B            | 1   |
| В       | Right Side Panel | B            | 1   |
| С       | Front Frame      |              | 1   |
| D       | Rear Wall        |              | 1   |
| Е       | Тор              |              | 1   |
| F       | Bottom           |              | 1   |
| G       | Big Shelf        |              | 1   |
| Н       | Middle side      | Тор          | 2   |
| I       | Middle side      | Middle       | 2   |
| J       | Middle side      | Bottom       | 2   |
| K       | Door             |              | 9   |

## 3: Screw the E, F mounted to the cabinet



5: As shown, the mounting H, I, J



## BZ-C-C9 Installation Instructions

1: As shown, the C attached to A, B inside



2: Screw the A and B to D



4: Installing the G to the cabinet, pay attention to the screws installed



6: Finally, the K, followed by the installation from the bottom up