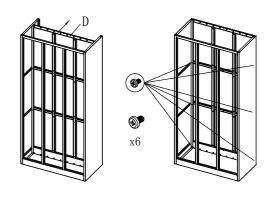

## BZ-C-C9 Installation Instructions

1: As shown, the C attached to A, B inside

2: Screw the A and B to D

4: Installing the G to the cabinet, pay attention to the screws installed

6: Finally, the K, followed by the installation from the bottom up