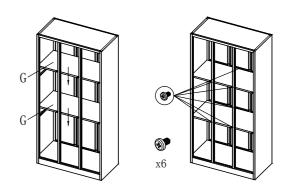

## 3: Screw the E, F mounted to the cabinet

5: As shown, the mounting H, I, J

## BZ-C-C9 Installation Instructions

1: As shown, the C attached to A, B inside

2: Screw the A and B to D

4: Installing the G to the cabinet, pay attention to the screws installed

6: Finally, the K, followed by the installation from the bottom up