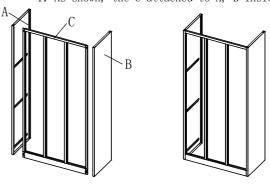

## BZ-C-C9 Installation Instructions

1: As shown, the C attached to A, B inside

2: Screw the A and B to D

4: Installing the G to the cabinet, pay attention to the screws installed

6: Finally, the K, followed by the installation from the bottom up