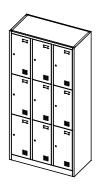

ront Frame      |              | 1   |
| D       | Rear Wall        |              | 1   |
| Е       | Тор              |              | 1   |
| F       | Bottom           |              | 1   |
| G       | Big Shelf        |              | 1   |
| Н       | Middle side      | Тор          | 2   |
| I       | Middle side      | Middle       | 2   |
| J       | Middle side      | Bottom       | 2   |
| K       | Door             |              | 9   |

## 3: Screw the E, F mounted to the cabinet



5: As shown, the mounting H, I, J



## BZ-C-C9 Installation Instructions

1: As shown, the C attached to A, B inside



2: Screw the A and B to D



4: Installing the G to the cabinet, pay attention to the screws installed



6: Finally, the K, followed by the installation from the bottom up