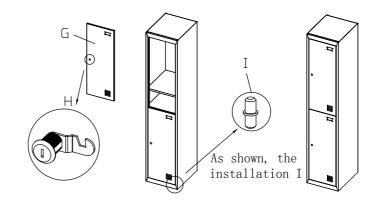

| Part ID | Description      | Illustration | Qty |
|---------|------------------|--------------|-----|
| А       | Left Side Plate  |              | 1   |
| В       | Right Side Plate |              | 1   |
| С       | Rear Wall        |              | 1   |
| D       | Front Frame      |              | 1   |
| E       | Shelf            |              | 4   |
| F       | Middle Shelf     |              | 1   |
| G       | Door             |              | 2   |
| Н       | Lock             |              | 2   |
| Ι       | Door Shaft       |              | 1   |

## BZ-C-A2 Installation Instructions

1. As shown, the C assemble into A, B in

3. Figure, mounted to the cabinet of  $\ensuremath{\mathsf{F}}$ 

 $5.\,Attached$  to the H on G, then G were installed from the bottom up