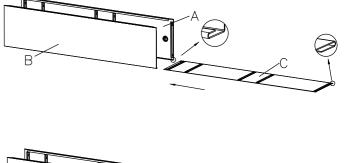

## BZ-C-A2 Installation Instructions

1. As shown, the C assemble into A, B in

3. Figure, mounted to the cabinet of  $\ensuremath{\mathsf{F}}$ 

 $5.\,Attached$  to the H on G, then G were installed from the bottom up