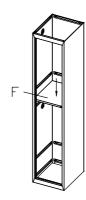

## 2. Installing the $\ensuremath{\text{D}}$ to the cabinet

 $4.\,\mathrm{The}\ \mathrm{E}$  attached to the cabinet

## BZ-C-A2 Installation Instructions

1. As shown, the C assemble into A, B in

3. Figure, mounted to the cabinet of  $\ensuremath{\mathsf{F}}$ 

 $5.\,Attached$  to the H on G, then G were installed from the bottom up