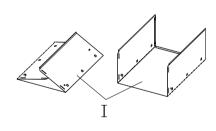

d: Installation shown in Figure K: M to install I, and with R fixed

e: When installing refer to

7: Packed onto the drawer on the cabinet (installed)

the figure pulled sled L

| Part<br>ID | Description         | Illustration | Qty | Part<br>ID | Description        | Illustration | Qty | Part<br>ID | Description     | Illustration | Qty |
|------------|---------------------|--------------|-----|------------|--------------------|--------------|-----|------------|-----------------|--------------|-----|
| A          | Back                |              | 1   | Н          | Drawer panel       |              | 4   | 0          | Rod             |              | 3   |
| В          | Left<br>side plate  |              | 1   | I          | Drawer<br>Doo Wai  |              | 4   | Р          | Screws<br>M5*12 |              | 22  |
| С          | Right<br>side plate |              | 1   | Ј          | Front Closed       |              | 4   | Q          | Screws<br>M4*16 |              | 2   |
| D          | Lower frame         | Topag        | 1   | K          | After plugging     |              | 4   | R          | Screws<br>M4*8  |              | 4   |
| Е          | Connecting piece    |              | 4   | L          | Track              | Left Right   | 4   | S          |                 |              |     |
| F          | Тор                 |              | 1   | M          | Interlock<br>block |              | 4   | T          |                 |              |     |
| G          | Lock                |              | 1   | N          | Interlock<br>snap  |              | 1   | U          |                 |              |     |