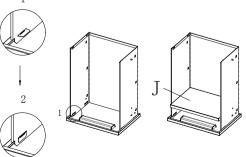

a:

b: Open I

5: F to cabinet installation,

6: As shown installed rails L, G locks (When installing G, there is a note that locks the arrow side up, the rotational direction of the latch is shown below)

c:As shown in the J mounted to the drawer