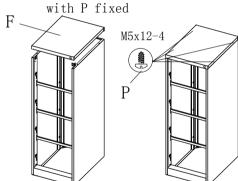

## Vertical File Cabinet Installation Instructions

1: As shown, with Q fixed at C on the N



2: The B, C mounting onto A, with P fixed



3: D as shown in the attached to B, C



4: The O, E as shown mounted to the cabinet, With P fixed E





a:



b: Open I



5: F to cabinet installation,



6: As shown installed rails L, G locks (When installing G, there is a note that locks the arrow side up, the rotational direction of the latch is shown below)



c:As shown in the J mounted to the drawer



d: Installation shown in Figure K: M to install I, and with R fixed



e: When installing refer to



7: Packed onto the drawer on the cabinet (installed)





the figure pulled sled L

| Part<br>ID | Description         | Illustration | Qty | Part<br>ID | Description        | Illustration | Qty | Part<br>ID | Description     | Illustration | Qty |
|------------|---------------------|--------------|-----|------------|--------------------|--------------|-----|------------|-----------------|--------------|-----|
| A          | Back                |              | 1   | Н          | Draw