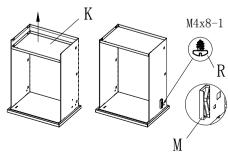

d: Installation shown in Figure K: M to install I, and with R fixed

e: When installing refer to

7: Packed onto the drawer on the cabinet (installed)

the figure pulled sled L

| Part<br>ID | Description         | Illustration | Qty | Part<br>ID | Description        | Illustration | Qty | Part<br>ID | Description     | Illustration | Qty |
|------------|---------------------|--------------|-----|------------|--------------------|--------------|-----|------------|-----------------|--------------|-----|
| A          | Back                |              | 1   | Н          | Drawer panel       |              | 4   | 0          | Rod             |              | 3   |
| В          | Left<br>side plate  |              | 1   | I          | Drawer<br>Doo Wai  |              | 4   | Р          | Screws<br>M5*12 |              | 22  |
| С          | Right<br>side plate |              | 1   | Ј          | Front Closed       |              | 4   | Q          | Screws<br>M4*16 |              | 2   |
| D          | Lower frame         | Topag        | 1   | K          | After plugging     |              | 4   | R          | Screws<br>M4*8  |              | 4   |
| Е          | Connecting piece    |              | 4   | L          | Track              | Left Right   | 4   | S          |                 |              |     |
| F          | Тор                 |              | 1   | M          | Interlock<br>block |              | 4   | T          |                 |              |     |
| G          | Lock                |              | 1   | N          | Interlock<br>snap  |              | 1   | U          |                 |              |     |