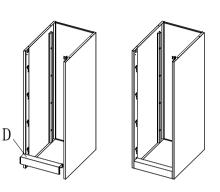

## Vertical File Cabinet Installation Instructions

1: As shown, with Q fixed at C on the N



2: The B, C mounting onto A, with P fixed



3: D as shown in the attached to B, C



4: The O, E as shown mounted to the cabinet, With P fixed E





a:



b: Open I



5: F to cabinet installation,



6: As shown installed rails L, G locks (When installing G, there is a note that locks the arrow side up, the rotational direction of the latch is shown below)



c:As shown in the J mounted to the drawer



d: Installation shown in Figure K: M to install I, and with R fixed



e: When installing refer to



7: Packed onto the drawer on the cabinet (installed)





the figure pulled sled L

| Part<br>ID | Description         | Illustration | Qty | Part<br>ID | Description        | Illustration | Qty | Part<br>ID | Description     | Illustration | Qty |
|------------|---------------------|--------------|-----|------------|--------------------|--------------|-----|-----------