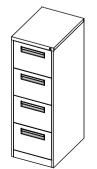

## Vertical File Cabinet Installation Instructions

1: As shown, with Q fixed at C on the N

2: The B, C mounting onto A, with P fixed

3: D as shown in the attached to B, C

4: The O, E as shown mounted to the cabinet, With P fixed E

a:

b: Open I

5: F to cabinet installation,

6: As shown installed rails L, G locks (When installing G, there is a note that locks the arrow side up, the rotational direction of the latch is shown below)

c:As shown in the J mounted to the drawer

d: Installation shown in Figure K: M to install I, and with R fixed

e: When installing refer to

7: Packed onto the drawer on the cabinet (installed)

the figure pulled sled L

| Part<br>ID | Description         | Illustration | Qty | Part<br>ID | Description        | Illustration | Qty | Part<br>ID | Description     | Illustration | Qty |
|------------|---------------------|--------------|-----|------------|--------------------|--------------|-----|------------|-----------------|--------------|-----|
| A          | Back                |              | 1   | Н          | Drawer panel       |              | 4   | 0          | Rod             |              | 3   |
| В          | Left<br>side plate  |              | 1   | I          | Drawer<br>Doo Wai  |              | 4   | Р          | Screws<br>M5*12 |              | 22  |
| С          | Right<br>side plate |              | 1   | Ј          | Front Closed       |              | 4   | Q          | Screws<br>M4*16 |              | 2   |
| D          | Lower frame         | Topag        | 1   | K          | After plugging     |              | 4   | R          | Screws<br>M4*8  |              | 4   |
| Е          | Connecting piece    |              | 4   | L          | Track              | Left Right   | 4   | S          |                 |              |     |
| F          | Тор                 |              | 1   | M          | Interlock<br>block |              | 4   | T          |                 |              |     |
| G          | Lock                |              | 1   | N          | Interlock<br>snap  |              | 1   | U          |                 |              |     |