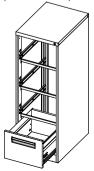

## Vertical File Cabinet Installation Instructions

1: As shown, with Q fixed at C on the N

2: The B, C mounting onto A, with P fixed

3: D as shown in the attached to B, C

4: The O, E as shown mounted to the cabinet, With P fixed E

a:

b: Open I

5: F to cabinet installation,

6: As shown installed rails L, G locks (When installing G, there is a note that locks the arrow side up, the rotational direction of the latch is shown below)

c:As shown in the J mounted to the drawer

d: Installation shown in Figure K: M to install I, and with R fixed

e: When installing refer to

7: Packed onto the drawer on the cabinet (installed)

the figure pulled sled L

| Part<br>ID | Description         | Illustration | Qty | Part<br>ID | Description        | Illustration | Qty | Part<br>ID | Description     | Illustration | Qty |
|------------|---------------------|--------------|-----|------------|--------------------|--------------|-----|------------|-----------------|--------------|-----|
| A          | Back                |              | 1   | Н          | Drawer panel       |              | 4   | 0          | Rod             |              | 3   |
| В          | Left<br>side plate  |              | 1   | I          | Drawer<br>Doo Wai  |              | 4   | Р          | Screws<br>M5*12 |              | 22  |
| С          | Right<br>side plate |              | 1   | Ј          | Front Closed       |              | 4   | Q          | Screws<br>M4*16 |              | 2   |
| D          | Lower frame         | Topag        | 1   | K          | After plugging     |              | 4   | R          | Screws<br>M4*8  |              | 4   |
| Е          | Connecting piece    |              | 4   | L          | Track              | Left Right   | 4   | S          |                 |              |     |
| F          | Тор                 |              | 1   | M          | Interlock<br>block |              | 4   | T          |                 |              |     |
| G          | Lock                |              | 1   | N          | Interlock<br>snap  |              | 1   | U          |                 |              |     |