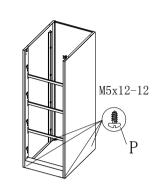

d: Installation shown in Figure K: M to install I, and with R fixed

e: When installing refer to

7: Packed onto the drawer on the cabinet (installed)

the figure pulled sled L

| Part<br>ID | Description         | Illustration | Qty | Part<br>ID | Description        | Illustration | Qty | Part<br>ID | Description     | Illustration | Qty |
|------------|---------------------|--------------|-----|------------|--------------------|--------------|-----|------------|-----------------|--------------|-----|
| A          | Back                |              | 1   | Н          | Drawer panel       |              | 4   | 0          | Rod             |              | 3   |
| В          | Left<br>side plate  |              | 1   | I          | Drawer<br>Doo Wai  |              | 4   | Р          | Screws<br>M5*12 |              | 22  |
| С          | Right<br>side plate |              | 1   | Ј          | Front Closed       |              | 4   | Q          | Screws<br>M4*16 |              | 2   |
| D          | Lower frame         | Topag        | 1   | K          | After plugging     |              | 4   | R          | Screws<br>M4*8  |              | 4   |
| Е          | Connecting piece    |              | 4   | L          | Track              | Left Right   | 4   | S          |                 |              |     |
| F          | Тор                 |              | 1   | M          | Interlock<br>block |              | 4   | T          |                 |              |     |
| G          | Lock                |              | 1   | N          | Interlock<br>snap  |              | 1   | U          |                 |              |     |