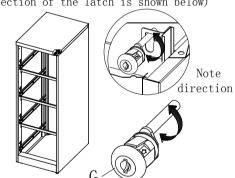

## Vertical File Cabinet Installation Instructions

1: As shown, with Q fixed at C on the N



2: The B, C mounting onto A, with P fixed



3: D as shown in the attached to B, C



4: The O, E as shown mounted to the cabinet, With P fixed E





a:



b: Open I



5: F to cabinet installation,



6: As shown installed rails L, G locks (When installing G, there is a note that locks the arrow side up, the rotational direction of the latch is shown below)



c:As shown in the J mounted to the drawer



d: Installation shown in Figure K: M to install I, and with R fixed



e: When installing refer to



7: Packed onto the drawer on the cabinet (installed)





the figure pulled sled L

| Part<br>ID | Description         | Illustration | Qty | Part<br>ID | Description        | Illustration | Qty | Part<br>ID | Description     | Illustration | Qty |
|------------|---------------------|--------------|-----|------------|--------------------|--------------|-----|------------|-----------------|--------------|-----|
| A          | Back                |              | 1   | Н          | Drawer panel       |              | 4   | 0          | Rod             |              | 3   |
| В          | Left<br>side plate  |              | 1   | I          | D