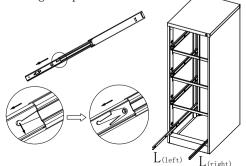

## Vertical File Cabinet Installation Instructions

1: As shown, with Q fixed at C on the N



2: The B, C mounting onto A, with P fixed



3: D as shown in the attached to B, C



4: The O, E as shown mounted to the cabinet, With P fixed E





a:



b: Open I



5: F to cabinet installation,



6: As shown installed rails L, G locks (When installing G, there is a note that locks the arrow side up, the rotational direction of the latch is shown below)



c:As shown in the J mounted to the drawer



d: Installation shown in Figure K: M to install I, and with R fixed



e: When installing refer to



7: Packed onto the drawer on the cabinet (installed)





the figure pulled sled L

| Part<br>ID | Description         | Illustration | Qty | Part<br>ID | Description        | Illustration | Qty | Part<br>ID | Description     | Illustration | Qty |
|------------|---------------------|--------------|-----|------------|--------------------|--------------|-----|------------|-----------------|--------------|-----|
| A          | Back                |              | 1   | Н          | Drawer panel       |              | 4   | 0          | Rod             |              | 3   |
| В          | Left<br>side plate  |              | 1   | I          | Drawer<br>Doo Wai  |              | 4   | Р          | Screws<br>M5*12 |              | 22  |
| С          | Right<br>side plate |              | 1