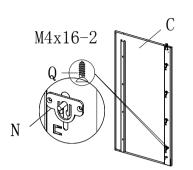

a:

b: Open I

5: F to cabinet installation,

6: As shown installed rails L, G locks (When installing G, there is a note that locks the arrow side up, the rotational direction of the latch is shown below)

c:As shown in the J mounted to the drawer