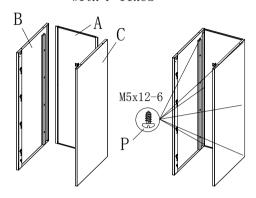

d: Installation shown in Figure K: M to install I, and with R fixed

e: When installing refer to

7: Packed onto the drawer on the cabinet (installed)

the figure pulled sled L

| Part<br>ID | Description         | Illustration | Qty | Part<br>ID | Description        | Illustration | Qty | Part<br>ID | Description     | Illustration | Qty |
|------------|---------------------|--------------|-----|------------|--------------------|--------------|-----|------------|-----------------|--------------|-----|
| A          | Back                |              | 1   | Н          | Drawer panel       |              | 4   | 0          | Rod             |              | 3   |
| В          | Left<br>side plate  |              | 1   | I          | Drawer<br>Doo Wai  |              | 4   | Р          | Screws<br>M5*12 |              | 22  |
| С          | Right<br>side plate |              | 1   | Ј          | Front Closed       |              | 4   | Q          | Screws<br>M4*16 |              | 2   |
| D          | Lower frame         | Topag        | 1   | K          | After plugging     |              | 4   | R          | Screws<br>M4*8  |              | 4   |
| Е          | Connecting piece    |              | 4   | L          | Track              | Left Right   | 4   | S          |                 |              |     |
| F          | Тор                 |              | 1   | M          | Interlock<br>block |              | 4   | T          |                 |              |     |
| G          | Lock                |              | 1   | N          | Interlock<br>snap  |              | 1   | U          |                 |              |     |