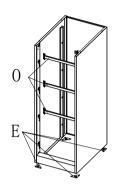

## Vertical File Cabinet Installation Instructions

1: As shown, with Q fixed at C on the N



2: The B, C mounting onto A, with P fixed



3: D as shown in the attached to B, C



4: The O, E as shown mounted to the cabinet, With P fixed E





a:



b: Open I



5: F to cabinet installation,



6: As shown installed rails L, G locks (When installing G, there is a note that locks the arrow side up, the rotational direction of the latch is shown below)



c:As shown in the J mounted to the drawer



d: Installation shown in Figure K: M to install I, and with R fixed



e: When installing refer to



7: Packed onto the drawer on the cabinet (installed)





the figure pulled sled L

| Part<br>ID | Description         | Illustration | Qty | Part<br>ID | Description        | Illustration | Qty | Part<br>ID | Description     | Illustration | Qty |
|------------|---------------------|--------------|-----|------------|--------------------|--------------|-----|------------|-----------------|--------------|-----|
| A          | Back