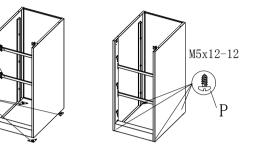

## Vertical File Cabinet Installation Instructions

1: As shown, with Q fixed at C on the N



a:

2

2: The B, C mounting onto A, with P fixed



3: D as shown in the attached to B, C



4: The O, E as shown mounted to the cabinet, With P fixed E



6: As shown installed rails L, G locks (When installing G, there is a note that locks the arrow side up, the rotational direction of the latch is shown below)





b: Open I

d: Installation shown in Figure K; M to install I, and with R fixed

K









7: Packed onto the drawer on the cabinet (installed)















5: F to cabinet installation,

0

| Part<br>ID | Description         | Illustration | Qty | Part<br>ID | Description        | Illustration | Qty | Part<br>ID | Description     | Illustration | Qty |
|------------|---------------------|--------------|-----|------------|--------------------|--------------|-----|------------|-----------------|--------------|-----|
| А          | Back                |              | 1   | Н          | Drawer panel       |              | 3