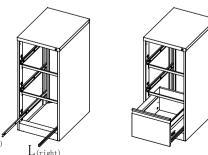

## Vertical File Cabinet Installation Instructions

1: As shown, with Q fixed at C on the N



a:

2

2: The B, C mounting onto A, with P fixed



3: D as shown in the attached to B, C



4: The O, E as shown mounted to the cabinet, With P fixed E



6: As shown installed rails L, G locks (When installing G, there is a note that locks the arrow side up, the rotational direction of the latch is shown below)





b: Open I

d: Installation shown in Figure K; M to install I, and with R fixed

K









7: Packed onto the drawer on the cabinet (installed)















5: F to cabinet installation,

0

| Part<br>ID | Description         | Illustration | Qty | Part<br>ID | Description        | Illustration | Qty | Part<br>ID | Description     | Illustration | Qty |
|------------|---------------------|--------------|-----|------------|--------------------|--------------|-----|------------|-----------------|--------------|-----|
| А          | Back                |              | 1   | Н          | Drawer panel       |              | 3   | 0          | Rod             |              | 2   |
| В          | Left<br>side plate  |              | 1   | Ι          | Drawer<br>Doo Wai  |              | 3   | Р          | Screws<br>M5*12 |              | 22  |
| С          | Right<br>side plate |              | 1   | J          | Front Closed       |