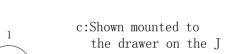

## Vertical File Cabinet Installation Instructions

1: As shown, with Q fixed at C on the N



a:

2

2: The B, C mounting onto A, with P fixed



3: D as shown in the attached to B, C



4: The O, E as shown mounted to the cabinet, With P fixed E



6: As shown installed rails L, G locks (When installing G, there is a note that locks the arrow side up, the rotational direction of the latch is shown below)





b: Open I

d: Installation shown in Figure K; M to install I, and with R fixed

K









7: Packed onto the drawer on the cabinet (installed)















5: F to cabinet installation,

0

| Part<br>ID | Description         | Illustration | Qty | Part<br>ID | Description        | Illustration | Qty | Part<br>ID | Description     | Illustration | Qty |
|------------|---------------------|--------------|-----|------------|--------------------|--------------|-----|------------|-----------------|--------------|-----|
| А          | Back                |              | 1   | Н          | Drawer panel       |              | 3   | 0          | Rod             |              | 2   |
| В          | Left<br>side plate  |              | 1   | Ι          | Drawer<br>Doo Wai  |              | 3   | Р          | Screws<br>M5*12 |              | 22  |
| С          | Right<br>side plate |              | 1   | J          | Front Closed       |