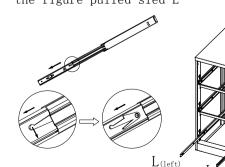

## Vertical File Cabinet Installation Instructions

1: As shown, with Q fixed at C on the N



a:

2

2: The B, C mounting onto A, with P fixed



3: D as shown in the attached to B, C



4: The O, E as shown mounted to the cabinet, With P fixed E



6: As shown installed rails L, G locks (When installing G, there is a note that locks the arrow side up, the rotational direction of the latch is shown below)





b: Open I

d: Installation shown in Figure K; M to install I, and with R fixed

K









7: Packed onto the drawer on the cabinet (installed)















5: F to cabinet installation,

0

| Part<br>ID | Description         | Illustration | Qty | Part<br>ID | Description        | Illustration | Qty | Part<br>ID | Description     | Illustration | Qty |
|------------|---------------------|--------------|-----|------------|--------------------|--------------|-----|------------|-----------------|--------------|-----|
| А          | Back                |              | 1   | Н          | Drawer panel       |              | 3   | 0          | Rod             |              | 2   |
| В          | Left<br>side plate  |              | 1   | Ι          | Drawer<br>Doo Wai  |              | 3   | Р          | Screws<br>M5*12 |              | 22  |
| С          | Right<br>side plate |              | 1   | J          | Front Closed       |