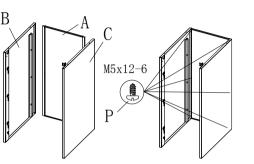

K

7: Packed onto the drawer on the cabinet (installed)

5: F to cabinet installation,

0

| Part<br>ID | Description         | Illustration | Qty | Part<br>ID | Description        | Illustration | Qty | Part<br>ID | Description     | Illustration | Qty |
|------------|---------------------|--------------|-----|------------|--------------------|--------------|-----|------------|-----------------|--------------|-----|
| А          | Back                |              | 1   | Н          | Drawer panel       |              | 3   | 0          | Rod             |              | 2   |
| В          | Left<br>side plate  |              | 1   | Ι          | Drawer<br>Doo Wai  |              | 3   | Р          | Screws<br>M5*12 |              | 22  |
| С          | Right<br>side plate |              | 1   | J          | Front Closed       |              | 3   | Q          | Screws<br>M4*16 |              | 2   |
| D          | Lower frame         |              | 1   | K          | After<br>plugging  |              | 3   | R          | Screws<br>M4*8  |              | 3   |
| E          | Connecting<br>piece |              | 4   | L          | Track              | Left Right   | 3   | S          |                 |              |     |
| F          | Тор                 |              | 1   | М          | Interlock<br>block |              | 3   | Т          |                 |              |     |
| G          | Lock                |              | 1   | N          | Interlock<br>snap  |              | 1   | U          |                 |              |     |