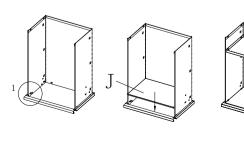

K

7: Packed onto the drawer on the cabinet (installed)

5: F to cabinet installation,

0

| Part<br>ID | Description         | Illustration | Qty | Part<br>ID | Description        | Illustration | Qty | Part<br>ID | Description     | Illustration | Qty |
|------------|---------------------|--------------|-----|------------|--------------------|--------------|-----|------------|-----------------|--------------|-----|
| А          | Back                |              | 1   | Н          | Drawer panel       |              | 3   | 0          | Rod             |              | 2   |
| В          | Left<br>side plate  |              | 1   | Ι          | Drawer<br>Doo Wai  |              | 3   | Р          | Screws<br>M5*12 |              | 22  |
| С          | Right<br>side plate |              | 1   | J          | Front Closed       |              | 3   | Q          | Screws<br>M4*16 |              | 2   |
| D          | Lower frame         |              | 1   | K          | After<br>plugging  |              | 3   | R          | Screws<br>M4*8  |              | 3   |
| E          | Connecting<br>piece |              | 4   | L          | Track              | Left Right   | 3   | S          |                 |              |     |
| F          | Тор                 |              | 1   | М          | Interlock<br>block |              | 3   | Т          |                 |              |     |
| G          | Lock                |              | 1   | N          | Interlock<br>snap  |              | 1   | U          |                 |              |     |