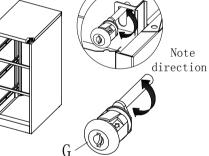

## Vertical File Cabinet Installation Instructions

1: As shown, with Q fixed at C on the N



a:

2

2: The B, C mounting onto A, with P fixed



3: D as shown in the attached to B, C



4: The O, E as shown mounted to the cabinet, With P fixed E



6: As shown installed rails L, G locks (When installing G, there is a note that locks the arrow side up, the rotational direction of the latch is shown below)





b: Open I

d: Installation shown in Figure K; M to install I, and with R fixed

K









7: Packed onto the drawer on the cabinet (installed)















5: F to cabinet installation,

0

| Part<br>ID | Description         | Illustration | Qty | Part<br>ID | Description        | Illustration | Qty | Part<br>ID | Description     | Illustration | Qty |
|------------|---------------------|--------------|-----|------------|--------------------|--------------|-----|------------|-----------------|--------------|-----|
| А          | Back                |              | 1   | Н          | Drawer panel       |              | 3   | 0          | Rod             |              | 2   |
| В          | Left<br>side plate  |              | 1   | Ι          | Drawer<br>Doo Wai  |              | 3   | Р          | Screws<br>M5*12 |              | 22  |
| С          | Right<br>side plate |