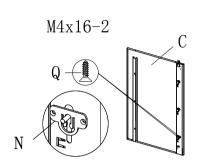

6: As shown installed rails L, G locks (When installing G, there is a note that locks the arrow side up, the rotational direction of the latch is shown below)

b: Open I

d: Installation shown in Figure K; M to install I, and with R fixed