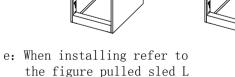

6: As shown installed rails L, G locks (When installing G, there is a note that locks the arrow side up, the rotational direction of the latch is shown below)

b: Open I

d: Installation shown in Figure K; M to install I, and with R fixed