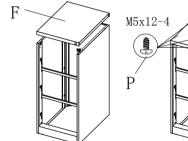

## Vertical File Cabinet Installation Instructions

1: As shown, with Q fixed at C on the N



a:

2

2: The B, C mounting onto A, with P fixed



3: D as shown in the attached to B, C



4: The O, E as shown mounted to the cabinet, With P fixed E



6: As shown installed rails L, G locks (When installing G, there is a note that locks the arrow side up, the rotational direction of the latch is shown below)





b: Open I

d: Installation shown in Figure K; M to install I, and with R fixed

K









7: Packed onto the drawer on the cabinet (installed)















5: F to cabinet installation,

0

| Part<br>ID | Description         | Illustration | Qty | Part<br>ID | Description        | Illustration | Qty | Part<br>ID | Description     | Illustration | Qty |
|------------|---------------------|--------------|-----|------------|--------------------|--------------|-----|------------|-----------------|--------------|-----|
| А          | Back                |              | 1   | Н          | Drawer panel       |              | 3   | 0          | Rod             |              | 2   |
| В          | Left<br>side plate  |              | 1   | Ι          | Drawer<br>Doo Wai  |              | 3   | Р          | Screws<br>M5*12 |              | 22  |
| С          | Right<br>side p