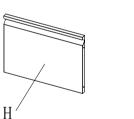

K

7: Packed onto the drawer on the cabinet (installed)

5: F to cabinet installation,

0

| Part<br>ID | Description         | Illustration | Qty | Part<br>ID | Description        | Illustration | Qty | Part<br>ID | Description     | Illustration | Qty |
|------------|---------------------|--------------|-----|------------|--------------------|--------------|-----|------------|-----------------|--------------|-----|
| А          | Back                |              | 1   | Н          | Drawer panel       |              | 3   | 0          | Rod             |              | 2   |
| В          | Left<br>side plate  |              | 1   | Ι          | Drawer<br>Doo Wai  |              | 3   | Р          | Screws<br>M5*12 |              | 22  |
| С          | Right<br>side plate |              | 1   | J          | Front Closed       |              | 3   | Q          | Screws<br>M4*16 |              | 2   |
| D          | Lower frame         |              | 1   | K          | After<br>plugging  |              | 3   | R          | Screws<br>M4*8  |              | 3   |
| E          | Connecting<br>piece |              | 4   | L          | Track              | Left Right   | 3   | S          |                 |              |     |
| F          | Тор                 |              | 1   | М          | Interlock<br>block |              | 3   | Т          |                 |              |     |
| G          | Lock                |              | 1   | N          | Interlock<br>snap  |              | 1   | U          |                 |              |     |