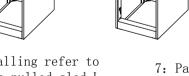

6: As shown installed rails L, G locks (When installing G, there is a note that locks the arrow side up, the rotational direction of the latch is shown below)

b: Open I

d: Installation shown in Figure K; M to install I, and with R fixed

K

7: Packed onto the drawer on the cabinet (installed)

5: F to cabinet installation,

0

| Part<br>ID | Description         | Illustration | Qty | Part<br>ID | Description        | Illustration | Qty | Part<br>ID | Description     | Illustration | Qty |
|------------|---------------------|--------------|-----|------------|--------------------|--------------|-----|------------|-----------------|--------------|-----|
| А          | Back                |              | 1   | Н          | Drawer panel       |              | 3   | 0          | Rod             |              | 2   |
| В          | Left<br>side plate  |              | 1   | Ι          | Drawer<br>Doo Wai  |              | 3   | Р          | Screws<br>M5*12 |              | 22  |
| С          | Right<br>side plate |              | 1   | J          | Front Closed       |              | 3   | Q          | Screws<br>M4*16 |              | 2   |
| D          | Lower frame         |              | 1   | K          | After<br>plugging  |              | 3   | R          | Screws<br>M4*8  |              | 3   |
| E          | Connecting<br>piece |              | 4   | L          | Track              | Left Right   | 3   | S          |                 |              |     |
| F          | Тор                 |              | 1   | М          | Interlock<br>block |              | 3   | Т          |                 |              |     |
| G          | Lock                |              | 1   | N          | Interlock<br>snap  |              | 1   | U          |                 |              |     |