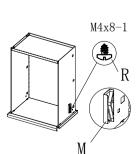

6: As shown installed rails L, G locks (When installing G, there is a note that locks the arrow side up, the rotational direction of the latch is shown below)

b: Open I

d: Installation shown in Figure K; M to install I, and with R fixed