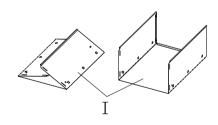

6: As shown installed rails L, G locks (When installing G, there is a note that locks the arrow side up, the rotational direction of the latch is shown below)

b: Open I

d: Installation shown in Figure K; M to install I, and with R fixed