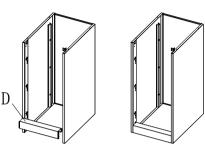

## Vertical File Cabinet Installation Instructions

1: As shown, with Q fixed at C on the N



a:

2

2: The B, C mounting onto A, with P fixed



3: D as shown in the attached to B, C



4: The O, E as shown mounted to the cabinet, With P fixed E



6: As shown installed rails L, G locks (When installing G, there is a note that locks the arrow side up, the rotational direction of the latch is shown below)





b: Open I

d: Installation shown in Figure K; M to install I, and with R fixed

K









7: Packed onto the drawer on the cabinet (installed)















5: F to cabinet installation,

0

| Part<br>ID | Description         | Illustration | Qty | Part<br>ID | Description        | Illustration | Qty | Part<br>ID | Description     | Illustration | Qty |
|------------|---------------------|--------------|-----|------------|--------------------|--------------|-----|------------|-----------------|--------------|-----|
| А          | Back                |