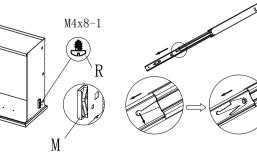

c:As the L mounted to the drawer, and with T connection U, H, J

d: Installation shown in Figure K; M to install I, and with R fixed

e: When installing refer to the figure pulled sled  $\boldsymbol{L}$ 

7: Packed onto the drawer on the cabinet (installed)