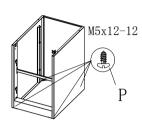

c:As the L mounted to the drawer, and with T connection U, H, J

d: Installation shown in Figure K; M to install I, and with R fixed

e: When installing refer to the figure pulled sled  $\boldsymbol{L}$ 

7: Packed onto the drawer on the cabinet (installed)