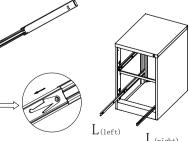

c:As the L mounted to the drawer, and with T connection U, H, J

d: Installation shown in Figure K; M to install I, and with R fixed

e: When installing refer to the figure pulled sled  $\boldsymbol{L}$ 

7: Packed onto the drawer on the cabinet (installed)