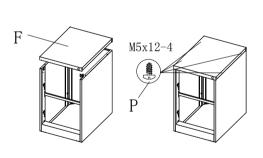

## Vertical File Cabinet Installation Instructions

- 1: As shown, with Q fixed at C on the N
- 2: The B, C mounting onto A, with P fixed
- 3: D as shown in the attached to B, C
- 4: The O,E as shown mounted to the cabinet, With P fixed E

M4x16-2













a: Install U to H



b: Open I



5: F to cabinet installation, with P fixed

6: As shown installed rails L, G locks (When installing G, there is a note that locks the arrow side up, the rotational direction of the latch is shown below)





c:As the L mounted to the drawer, and with T connection U, H, J

d: Installation shown in Figure K; M to install I, and with R fixed

e: When installing refer to the figure pulled sled  $\boldsymbol{L}$ 

7: Packed onto the drawer on the cabinet (installed)

















| Part<br>ID | Description         | Illustration