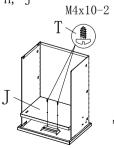

c:As the L mounted to the drawer, and with T connection U, H, J

d: Installation shown in Figure K; M to install I, and with R fixed

e: When installing refer to the figure pulled sled  $\boldsymbol{L}$ 

7: Packed onto the drawer on the cabinet (installed)