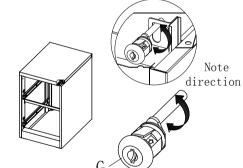

## Vertical File Cabinet Installation Instructions

- 1: As shown, with Q fixed at C on the N
- 2: The B, C mounting onto A, with P fixed
- 3: D as shown in the attached to B, C
- 4: The O,E as shown mounted to the cabinet, With P fixed E

M4x16-2













a: Install U to H



b: Open I



5: F to cabinet installation, with P fixed

6: As shown installed rails L, G locks (When installing G, there is a note that locks the arrow side up, the rotational direction of the latch is shown below)





c:As the L mounted to the drawer, and with T connection U, H, J

d: Installation shown in Figure K; M to install I, and with R fixed

e: When installing refer to the figure pulled sled  $\boldsymbol{L}$ 

7: Packed onto the drawer on the cabinet (installed)

















| Part<br>ID | Description         | Illustration