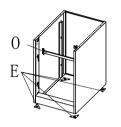

## Vertical File Cabinet Installation Instructions

- 1: As shown, with Q fixed at C on the N
- 2: The B, C mounting onto A, with P fixed
- 3: D as shown in the attached to B, C
- 4: The O,E as shown mounted to the cabinet, With P fixed E

M4x16-2













a: Install U to H



b: Open I



5: F to cabinet installation, with P fixed

6: As shown installed rails L, G locks (When installing G, there is a note that locks the arrow side up, the rotational direction of the latch is shown below)





c:As the L mounted to the drawer, and with T connection U, H, J

d: Installation shown in Figure K; M to install I, and with R fixed

e: When installing refer to the figure pulled sled  $\boldsymbol{L}$ 

7: Packed onto the drawer on the cabinet (installed)

















| Part<br>ID | Description         | Illustration