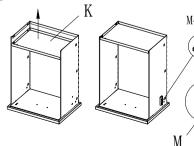

## Vertical File Cabinet Installation Instructions

- 1: As shown, with Q fixed at C on the N
- 2: The B, C mounting onto A, with P fixed
- 3: D as shown in the attached to B, C
- 4: The O,E as shown mounted to the cabinet, With P fixed E

M4x16-2

a: Install U to H

b: Open I

5: F to cabinet installation, with P fixed

6: As shown installed rails L, G locks (When installing G, there is a note that locks the arrow side up, the rotational direction of the latch is shown below)

c:As the L mounted to the drawer, and with T connection U, H, J

d: Installation shown in Figure K; M to install I, and with R fixed

e: When installing refer to the figure pulled sled  $\boldsymbol{L}$ 

7: Packed onto the drawer on the cabinet (installed)

| Part<br>ID | Description         | Illustration                                                                                                                                                                                                                                                                                                                                                                                                                                                                                                                                                                                                                                                                                                                                                                                                                                                                                                                                                                                                                                                                                                                                                                                                                                                                                                                                                                                                                                                                                                                                                                                                                                                                                                                                                                                                                                                                                                                                                                                                                                                                                                                   | Qty | Part<br>ID | Description        | Illustration | Qty | Part<br>ID | Description     | Illustration | Qty |
|------------|---------------------|--------------------------------------------------------------------------------------------------------------------------------------------------------------------------------------------------------------------------------------------------------------------------------------------------------------------------------------------------------------------------------------------------------------------------------------------------------------------------------------------------------------------------------------------------------------------------------------------------------------------------------------------------------------------------------------------------------------------------------------------------------------------------------------------------------------------------------------------------------------------------------------------------------------------------------------------------------------------------------------------------------------------------------------------------------------------------------------------------------------------------------------------------------------------------------------------------------------------------------------------------------------------------------------------------------------------------------------------------------------------------------------------------------------------------------------------------------------------------------------------------------------------------------------------------------------------------------------------------------------------------------------------------------------------------------------------------------------------------------------------------------------------------------------------------------------------------------------------------------------------------------------------------------------------------------------------------------------------------------------------------------------------------------------------------------------------------------------------------------------------------------|-----|------------|--------------------|--------------|-----|------------|-----------------|--------------|-----|
| A          | Back                |                                                                                                                                                                                                                                                                                                                                                                                                                                                                                                                                                                                                                                                                                                                                                                                                                                                                                                                                                                                                                                                                                                                                                                                                                                                                                                                                                                                                                                                                                                                                                                                                                                                                                                                                                                                                                                                                                                                                                                                                                                                                                                                                | 1   | Н          | Drawer panel       |              | 2   | 0          | Rod             |              | 1   |
| В          | Left<br>side plate  |                                                                                                                                                                                                                                                                                                                                                                                                                                                                                                                                                                                                                                                                                                                                                                                                                                                                                                                                                                                                                                                                                                                                                                                                                                                                                                                                                                                                                                                                                                                                                                                                                                                                                                                                                                                                                                                                                                                                                                                                                                                                                                                                | 1   | I          | Drawer<br>Doo Wai  |              | 2   | Р          | Screws<br>M5*12 |              | 20  |
| С          | Right<br>side plate |                                                                                                                                                                                                                                                                                                                                                                                                                                                                                                                                                                                                                                                                                                                                                                                                                                                                                                                                                                                                                                                                                                                                                                                                                                                                                                                                                                                                                                                                                                                                                                                                                                                                                                                                                                                                                                                                                                                                                                                                                                                                                                                                | 1   | J          | Front Closed       |              | 2   | Q          | Screws<br>M4*16 |              | 2   |
| D          | Lower frame         | The state of the s | 1   | K          | After<br>plugging  |              | 2   | R          | Screws<br>M4*8  |              | 2   |
| Е          | Connecting piece    |                                                                                                                                                                                                                                                                                                                                                                                                                                                                                                                                                                                                                                                                                                                                                                                                                                                                                                                                                                                                                                                                                                                                                                                                                                                                                                                                                                                                                                                                                                                                                                                                                                                                                                                                                                                                                                                                                                                                                                                                                                                                                                                                | 4   | L          | Track              | Left Right   | 2   | S          |                 |              |     |
| F          | Тор                 |                                                                                                                                                                                                                                                                                                                                                                                                                                                                                                                                                                                                                                                                                                                                                                                                                                                                                                                                                                                                                                                                                                                                                                                                                                                                                                                                                                                                                                                                                                                                                                                                                                                                                                                                                                                                                                                                                                                                                                                                                                                                                                                                | 1   | M          | Interlock<br>block |              | 2   | Т          | Screws<br>M4*10 |              | 4   |
| G          | Lock                |                                                                                                                                                                                                                                                                                                                                                                                                                                                                                                                                                                                                                                                                                                                                                                                                                                                                                                                                                                                                                                                                                                                                                                                                                                                                                                                                                                                                                                                                                                                                                                                                                                                                                                                                                                                                                                                                                                                                                                                                                                                                                                                                | 1   | N          | Interlock<br>snap  |              | 1   | U          | Hand-clasping   |              | 2   |