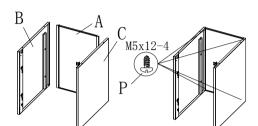

c:As the L mounted to the drawer, and with T connection U, H, J

d: Installation shown in Figure K; M to install I, and with R fixed

e: When installing refer to the figure pulled sled  $\boldsymbol{L}$ 

7: Packed onto the drawer on the cabinet (installed)