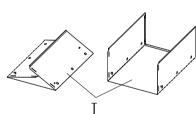

c:As the L mounted to the drawer, and with T connection U, H, J

d: Installation shown in Figure K; M to install I, and with R fixed

e: When installing refer to the figure pulled sled  $\boldsymbol{L}$ 

7: Packed onto the drawer on the cabinet (installed)