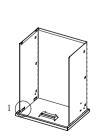

## Vertical File Cabinet Installation Instructions

- 1: As shown, with Q fixed at C on the N
- 2: The B, C mounting onto A, with P fixed
- 3: D as shown in the attached to B, C
- 4: The O,E as shown mounted to the cabinet, With P fixed E

M4x16-2













a: Install U to H



b: Open I



5: F to cabinet installation, with P fixed

6: As shown installed rails L, G locks (When installing G, there is a note that locks the arrow side up, the rotational direction of the latch is shown below)





c:As the L mounted to the drawer, and with T connection U, H, J

d: Installation shown in Figure K; M to install I, and with R fixed

e: When installing refer to the figure pulled sled  $\boldsymbol{L}$ 

7: Packed onto the drawer on the cabinet (installed)

















| Part<br>ID | Description         | Illustration