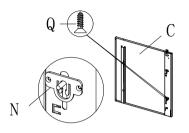

M4x16-2

a: Install U to H

b: Open I

5: F to cabinet installation, with P fixed

6: As shown installed rails L, G locks (When installing G, there is a note that locks the arrow side up, the rotational direction of the latch is shown below)