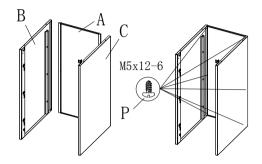

c:As shown in the J mounted to the drawer

d: Installation shown in Figure K; M to install I, and with R fixed

e: When installing refer to the figure pulled sled  $\boldsymbol{L}$ 

| Part<br>ID | Description         | Illustration | Qty | Part<br>ID | Description        | Illustration | Qty | Part<br>ID | Description     | Illustration | Qty |
|------------|---------------------|--------------|-----|------------|--------------------|--------------|-----|------------|-----------------|--------------|-----|
| A          | Back                |              | 1   | Н          | Drawer panel       |              | 3   | 0          | Rod             |              | 2   |
| В          | Left<br>side plate  |              | 1   | Ι          | Drawer<br>Doo Wai  |              | 3   | Р          | Screws<br>M5*12 |              | 22  |
| С          | Right<br>side plate |              | 1   | Ј          | Front Closed       |              | 3   | Q          | Screws<br>M4*16 |              | 2   |
| D          | Lower frame         | Topag        | 1   | K          | After plugging     |              | 3   | R          | Screws<br>M4*8  |              | 3   |
| Е          | Connecting piece    |              | 4   | L          | Track              | Left Right   | 3   | S          |                 |              |     |
| F          | Тор                 |              | 1   | M          | Interlock<br>block |              | 3   | Т          |                 |              |     |
| G          | Lock                |              | 1   | N          | Interlock<br>snap  |              | 1   | U          |                 |              |     |