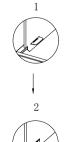

c:As shown in the J mounted to the drawer

d: Installation shown in Figure K; M to install I, and with R fixed

e: When installing refer to the figure pulled sled  $\boldsymbol{L}$ 

| Part<br>ID | Description         | Illustration | Qty | Part<br>ID | Description        | Illustration | Qty | Part<br>ID | Description     | Illustration | Qty |
|------------|---------------------|--------------|-----|------------|--------------------|--------------|-----|------------|-----------------|--------------|-----|
| A          | Back                |              | 1   | Н          | Drawer panel       |              | 3   | 0          | Rod             |              | 2   |
| В          | Left<br>side plate  |              | 1   | Ι          | Drawer<br>Doo Wai  |              | 3   | Р          | Screws<br>M5*12 |              | 22  |
| С          | Right<br>side plate |              | 1   | Ј          | Front Closed       |              | 3   | Q          | Screws<br>M4*16 |              | 2   |
| D          | Lower frame         | Topag        | 1   | K          | After plugging     |              | 3   | R          | Screws<br>M4*8  |              | 3   |
| Е          | Connecting piece    |              | 4   | L          | Track              | Left Right   | 3   | S          |                 |              |     |
| F          | Тор                 |              | 1   | M          | Interlock<br>block |              | 3   | Т          |                 |              |     |
| G          | Lock                |              | 1   | N          | Interlock<br>snap  |              | 1   | U          |                 |              |     |