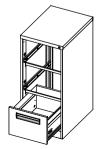

c:As shown in the J mounted to the drawer

d: Installation shown in Figure K; M to install I, and with R fixed

e: When installing refer to the figure pulled sled  $\boldsymbol{L}$ 

| Part<br>ID | Description         | Illustration | Qty | Part<br>ID | Description        | Illustration | Qty | Part<br>ID | Description     | Illustration | Qty |
|------------|---------------------|--------------|-----|------------|--------------------|--------------|-----|------------|-----------------|--------------|-----|
| A          | Back                |              | 1   | Н          | Drawer panel       |              | 3   | 0          | Rod             |              | 2   |
| В          | Left<br>side plate  |              | 1   | Ι          | Drawer<br>Doo Wai  |              | 3   | Р          | Screws<br>M5*12 |              | 22  |
| С          | Right<br>side plate |              | 1   | Ј          | Front Closed       |              | 3   | Q          | Screws<br>M4*16 |              | 2   |
| D          | Lower frame         | Topag        | 1   | K          | After plugging     |              | 3   | R          | Screws<br>M4*8  |              | 3   |
| Е          | Connecting piece    |              | 4   | L          | Track              | Left Right   | 3   | S          |                 |              |     |
| F          | Тор                 |              | 1   | M          | Interlock<br>block |              | 3   | Т          |                 |              |     |
| G          | Lock                |              | 1   | N          | Interlock<br>snap  |              | 1   | U          |                 |              |     |