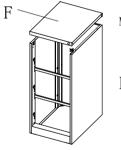

## Vertical File Cabinet Installation Instructions

- 1: As shown, with Q fixed at C on the N
- 2: The B, C mounting onto A, with P fixed
- 3: D as shown in the attached to B, C
- 4: The O, E as shown mounted to the cabinet, With P fixed E













a:

b: Open I

5: F to cabinet installation, with P fixed

6: As shown installed rails L, G locks (When installing G, there is a note that locks the arrow side up, the rotational direction of the latch is shown below)













c:As shown in the J mounted to the drawer

d: Installation shown in Figure K; M to install I, and with R fixed

e: When installing refer to the figure pulled sled  $\boldsymbol{L}$ 

















| Part<br>ID | Description         | Illustration | Qty | Part<br>ID | Description        | Illustration | Qty | Part<br>ID | Description     | Illustration | Qty |
|------------|---------------------|--------------|-----|------------|--------------------|--------------|-----|------------|-----------------|--------------|-----|
| A          | Back                |              | 1   | Н          | Drawer panel       |              | 3   | 0          | Rod             |              | 2   |
| В          | Left<br>side plate  |              | 1   | Ι          | Drawer<br>Doo Wai  |