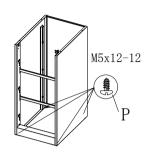

c:As shown in the J mounted to the drawer

d: Installation shown in Figure K; M to install I, and with R fixed

e: When installing refer to the figure pulled sled  $\boldsymbol{L}$ 

| Part<br>ID | Description         | Illustration | Qty | Part<br>ID | Description        | Illustration | Qty | Part<br>ID | Description     | Illustration | Qty |
|------------|---------------------|--------------|-----|------------|--------------------|--------------|-----|------------|-----------------|--------------|-----|
| A          | Back                |              | 1   | Н          | Drawer panel       |              | 3   | 0          | Rod             |              | 2   |
| В          | Left<br>side plate  |              | 1   | Ι          | Drawer<br>Doo Wai  |              | 3   | Р          | Screws<br>M5*12 |              | 22  |
| С          | Right<br>side plate |              | 1   | Ј          | Front Closed       |              | 3   | Q          | Screws<br>M4*16 |              | 2   |
| D          | Lower frame         | Topag        | 1   | K          | After plugging     |              | 3   | R          | Screws<br>M4*8  |              | 3   |
| Е          | Connecting piece    |              | 4   | L          | Track              | Left Right   | 3   | S          |                 |              |     |
| F          | Тор                 |              | 1   | M          | Interlock<br>block |              | 3   | Т          |                 |              |     |
| G          | Lock                |              | 1   | N          | Interlock<br>snap  |              | 1   | U          |                 |              |     |