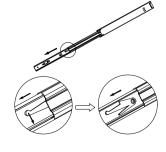

## Vertical File Cabinet Installation Instructions

- 1: As shown, with Q fixed at C on the N
- 2: The B, C mounting onto A, with P fixed
- 3: D as shown in the attached to B, C
- 4: The O, E as shown mounted to the cabinet, With P fixed E













a:

b: Open I

5: F to cabinet installation, with P fixed

6: As shown installed rails L, G locks (When installing G, there is a note that locks the arrow side up, the rotational direction of the latch is shown below)













c:As shown in the J mounted to the drawer

d: Installation shown in Figure K; M to install I, and with R fixed

e: When installing refer to the figure pulled sled  $\boldsymbol{L}$ 

















| Part<br>ID | Description         | Illustration | Qty | Part<br>ID | Description        | Illustration | Qty | Part<br>ID | Description     | Illustration | Qty |
|------------|---------------------|--------------|-----|------------|--------------------|--------------|-----|------------|-----------------|--------------|-----|
| A          | Back                |              | 1   | Н          | Drawer panel       |              | 3   | 0          | Rod             |              | 2   |
| В          | Left<br>side plate  |              | 1   | Ι          | Drawer<br>Doo Wai  |              | 3   | Р          | Screws<br>M5*12 |              | 22  |
| С          | Right<br>side plate |              | 1   | Ј          | Front Closed       |              | 3   | Q          | Screws