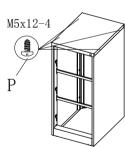

c:As shown in the J mounted to the drawer

d: Installation shown in Figure K; M to install I, and with R fixed

e: When installing refer to the figure pulled sled  $\boldsymbol{L}$ 

| Part<br>ID | Description         | Illustration | Qty | Part<br>ID | Description        | Illustration | Qty | Part<br>ID | Description     | Illustration | Qty |
|------------|---------------------|--------------|-----|------------|--------------------|--------------|-----|------------|-----------------|--------------|-----|
| A          | Back                |              | 1   | Н          | Drawer panel       |              | 3   | 0          | Rod             |              | 2   |
| В          | Left<br>side plate  |              | 1   | Ι          | Drawer<br>Doo Wai  |              | 3   | Р          | Screws<br>M5*12 |              | 22  |
| С          | Right<br>side plate |              | 1   | Ј          | Front Closed       |              | 3   | Q          | Screws<br>M4*16 |              | 2   |
| D          | Lower frame         | Topag        | 1   | K          | After plugging     |              | 3   | R          | Screws<br>M4*8  |              | 3   |
| Е          | Connecting piece    |              | 4   | L          | Track              | Left Right   | 3   | S          |                 |              |     |
| F          | Тор                 |              | 1   | M          | Interlock<br>block |              | 3   | Т          |                 |              |     |
| G          | Lock                |              | 1   | N          | Interlock<br>snap  |              | 1   | U          |                 |              |     |