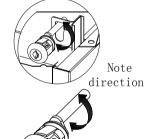

## Vertical File Cabinet Installation Instructions

- 1: As shown, with Q fixed at C on the N
- 2: The B, C mounting onto A, with P fixed
- 3: D as shown in the attached to B, C
- 4: The O, E as shown mounted to the cabinet, With P fixed E













a:

b: Open I

5: F to cabinet installation, with P fixed

6: As shown installed rails L, G locks (When installing G, there is a note that locks the arrow side up, the rotational direction of the latch is shown below)













c:As shown in the J mounted to the drawer

d: Installation shown in Figure K; M to install I, and with R fixed

e: When installing refer to the figure pulled sled  $\boldsymbol{L}$ 

















| Part<br>ID | Description         | Illustration | Qty | Part<br>ID | Description        | Illustration | Qty | Part<br>ID | Description     | Illustration | Qty |
|------------|---------------------|--------------|-----|------------|--------------------|--------------|-----|------------|-----------------|--------------|-----|
| A          | Back                |              | 1   | Н          | Drawer panel       |              | 3   | 0          | Rod             |              | 2   |
| В          | Left<br>side plate  |              | 1   | Ι          | Drawer<br>Doo Wai  |