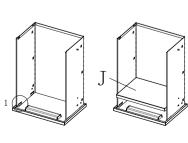

c:As shown in the J mounted to the drawer

d: Installation shown in Figure K; M to install I, and with R fixed

e: When installing refer to the figure pulled sled  $\boldsymbol{L}$ 

| Part<br>ID | Description         | Illustration | Qty | Part<br>ID | Description        | Illustration | Qty | Part<br>ID | Description     | Illustration | Qty |
|------------|---------------------|--------------|-----|------------|--------------------|--------------|-----|------------|-----------------|--------------|-----|
| A          | Back                |              | 1   | Н          | Drawer panel       |              | 3   | 0          | Rod             |              | 2   |
| В          | Left<br>side plate  |              | 1   | Ι          | Drawer<br>Doo Wai  |              | 3   | Р          | Screws<br>M5*12 |              | 22  |
| С          | Right<br>side plate |              | 1   | Ј          | Front Closed       |              | 3   | Q          | Screws<br>M4*16 |              | 2   |
| D          | Lower frame         | Topag        | 1   | K          | After plugging     |              | 3   | R          | Screws<br>M4*8  |              | 3   |
| Е          | Connecting piece    |              | 4   | L          | Track              | Left Right   | 3   | S          |                 |              |     |
| F          | Тор                 |              | 1   | M          | Interlock<br>block |              | 3   | Т          |                 |              |     |
| G          | Lock                |              | 1   | N          | Interlock<br>snap  |              | 1   | U          |                 |              |     |