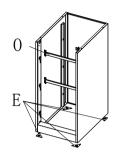

## Vertical File Cabinet Installation Instructions

- 1: As shown, with Q fixed at C on the N
- 2: The B, C mounting onto A, with P fixed
- 3: D as shown in the attached to B, C
- 4: The O, E as shown mounted to the cabinet, With P fixed E













a:

b: Open I

5: F to cabinet installation, with P fixed

6: As shown installed rails L, G locks (When installing G, there is a note that locks the arrow side up, the rotational direction of the latch is shown below)













c:As shown in the J mounted to the drawer

d: Installation shown in Figure K; M to install I, and with R fixed

e: When installing refer to the figure pulled sled  $\boldsymbol{L}$ 

















| Part<br>ID | Description         | Illustration | Qty | Part<br>ID | Description        | Illustration | Qty | Part<br>ID | Description     | Illustration | Qty |
|------------|---------------------|--------------|-----|------------|--------------------|--------------|-----|------------|-----------------|--------------|-----|
| A          | Back                |