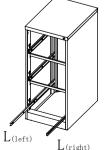

## Vertical File Cabinet Installation Instructions

- 1: As shown, with Q fixed at C on the N
- 2: The B, C mounting onto A, with P fixed
- 3: D as shown in the attached to B, C
- 4: The O, E as shown mounted to the cabinet, With P fixed E













a:

b: Open I

5: F to cabinet installation, with P fixed

6: As shown installed rails L, G locks (When installing G, there is a note that locks the arrow side up, the rotational direction of the latch is shown below)













c:As shown in the J mounted to the drawer

d: Installation shown in Figure K; M to install I, and with R fixed

e: When installing refer to the figure pulled sled  $\boldsymbol{L}$ 

















| Part<br>ID | Description         | Illustration | Qty | Part<br>ID | Description        | Illustration | Qty | Part<br>ID | Description     | Illustration | Qty |
|------------|---------------------|--------------|-----|------------|--------------------|--------------|-----|------------|-----------------|--------------|-----|
| A          | Back                |              | 1   | Н          | Drawer panel       |              | 3   | 0          | Rod             |              | 2   |
| В          | Left<br>side plate  |              | 1   | Ι          | Drawer<br>Doo Wai  |              | 3   | Р          | Screws<br>M5*12 |              | 22  |
| С          | Right<br>side plate |              | 1   | Ј          | Front Closed       |              | 3   | Q          | Screws<b