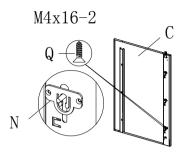

a:

b: Open I

5: F to cabinet installation, with P fixed

6: As shown installed rails L, G locks (When installing G, there is a note that locks the arrow side up, the rotational direction of the latch is shown below)