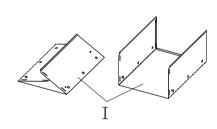

a:

b: Open I

5: F to cabinet installation, with P fixed

6: As shown installed rails L, G locks (When installing G, there is a note that locks the arrow side up, the rotational direction of the latch is shown below)