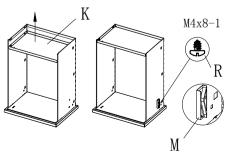

c:As shown in the J mounted to the drawer

d: Installation shown in Figure K; M to install I, and with R fixed

e: When installing refer to the figure pulled sled  $\boldsymbol{L}$ 

| Part<br>ID | Description         | Illustration | Qty | Part<br>ID | Description        | Illustration | Qty | Part<br>ID | Description     | Illustration | Qty |
|------------|---------------------|--------------|-----|------------|--------------------|--------------|-----|------------|-----------------|--------------|-----|
| A          | Back                |              | 1   | Н          | Drawer panel       |              | 3   | 0          | Rod             |              | 2   |
| В          | Left<br>side plate  |              | 1   | Ι          | Drawer<br>Doo Wai  |              | 3   | Р          | Screws<br>M5*12 |              | 22  |
| С          | Right<br>side plate |              | 1   | Ј          | Front Closed       |              | 3   | Q          | Screws<br>M4*16 |              | 2   |
| D          | Lower frame         | Topag        | 1   | K          | After plugging     |              | 3   | R          | Screws<br>M4*8  |              | 3   |
| Е          | Connecting piece    |              | 4   | L          | Track              | Left Right   | 3   | S          |                 |              |     |
| F          | Тор                 |              | 1   | M          | Interlock<br>block |              | 3   | Т          |                 |              |     |
| G          | Lock                |              | 1   | N          | Interlock<br>snap  |              | 1   | U          |                 |              |     |