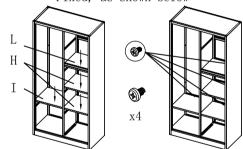

1: Screw the A and B to C installation

2: As shown, attached to the D A, B inside

3: Screw the E, F attached to the cabinet

4: Mounting direction shown in FIG. G, and screw Fixed

5: Respectively mounted L, H, I to the cabinet with screws Fixed, as shown below