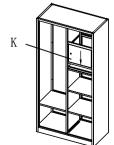

6: The K L attached to the card slot on the

7: L to cabinet installation, with screws (Note that when you install K L attached to the slot on)

8. As shown, the mounting M, N to cabinet