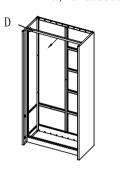

1: Screw the A and B to C installation

2: As shown, attached to the D A, B inside

3: Screw the E, F attached to the cabinet

4: Mounting direction shown in FIG. G, and screw Fixed

5: Respectively mounted L, H, I to the cabinet with screws Fixed, as shown below