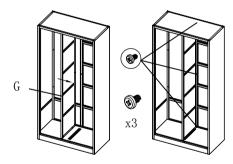

1: Screw the A and B to C installation

2: As shown, attached to the D A, B inside

3: Screw the E, F attached to the cabinet

4: Mounting direction shown in FIG. G, and screw Fixed

5: Respectively mounted L, H, I to the cabinet with screws Fixed, as shown below