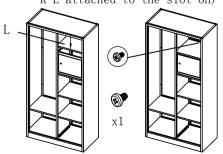

6: The K L attached to the card slot on the

7: L to cabinet installation, with screws (Note that when you install K L attached to the slot on)

8. As shown, the mounting M, N to cabinet