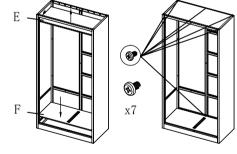

1: Screw the A and B to C installation

2: As shown, attached to the D A, B inside

3: Screw the E, F attached to the cabinet

4: Mounting direction shown in FIG. G, and screw Fixed

5: Respectively mounted L, H, I to the cabinet with screws Fixed, as shown below