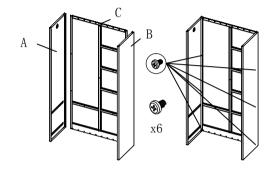

1: Screw the A and B to C installation

2: As shown, attached to the D A, B inside

3: Screw the E, F attached to the cabinet

4: Mounting direction shown in FIG. G, and screw Fixed

5: Respectively mounted L, H, I to the cabinet with screws Fixed, as shown below