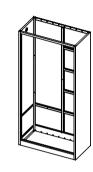

1: Screw the A and B to C installation

2: As shown, attached to the D A, B inside

3: Screw the E, F attached to the cabinet

4: Mounting direction shown in FIG. G, and screw Fixed

5: Respectively mounted L, H, I to the cabinet with screws Fixed, as shown below