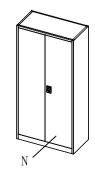

6: The K L attached to the card slot on the

7: L to cabinet installation, with screws (Note that when you install K L attached to the slot on)

8. As shown, the mounting M, N to cabinet