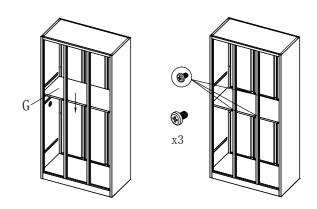

## BZ-C-C6 Installation Instructions

1. Link A, B with C

2. Connect D and A, B, and fixed with screws

5. Installing the  $\ensuremath{\mathsf{G}}$  to the cabinet, and secure with screws

 $6.\, \mbox{The L}$  from the bottom upwards to the cabinet installation