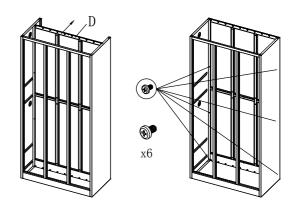

## BZ-C-C6 Installation Instructions

1. Link A, B with C

2. Connect D and A, B, and fixed with screws

5. Installing the  $\ensuremath{\mathsf{G}}$  to the cabinet, and secure with screws

 $6.\, \mbox{The L}$  from the bottom upwards to the cabinet installation