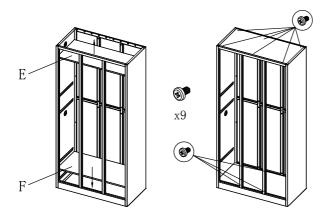

## 3. Installing E, F to the cabinet, and secure with screws

4. Installing H, I, J, K to the cabinet, as shown below