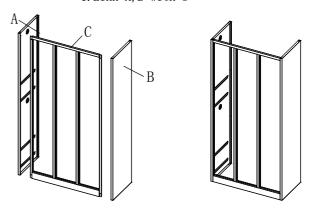

## BZ-C-C6 Installation Instructions

1. Link A, B with C

2. Connect D and A, B, and fixed with screws

5. Installing the  $\ensuremath{\mathsf{G}}$  to the cabinet, and secure with screws

 $6.\, \mbox{The L}$  from the bottom upwards to the cabinet installation