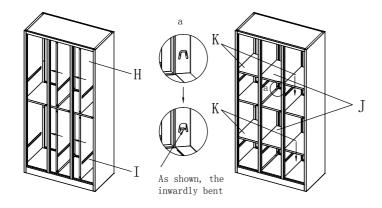

## 3. Installing E, F to the cabinet, and secure with screws

4. Installing H, I, J, K to the cabinet, as shown below