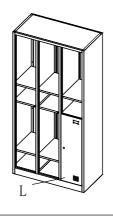

## BZ-C-C6 Installation Instructions

1. Link A, B with C

2. Connect D and A, B, and fixed with screws

5. Installing the  $\ensuremath{\mathsf{G}}$  to the cabinet, and secure with screws

 $6.\, \mbox{The L}$  from the bottom upwards to the cabinet installation