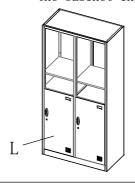

| Part ID | Description      | Illustration | Qty |
|---------|------------------|--------------|-----|
| A       | Left side plate  |              | 1   |
| В       | Right side plate |              | 1   |
| С       | Front frame      |              | 1   |
| D       | Rear Wall        |              | 1   |
| E       | Тор              |              | 1   |
| F       | Bottom           |              | 1   |
| G       | Big Shelf        |              | 1   |
| Н       | Middle side      | • Big        | 1   |
| I       | Middle side      | • Small      | 1   |
| J       | Shelf            | Big          | 2   |
| K       | Shelf            | Small        | 2   |
| L       | Door             | 1 b          | 4   |

## BZ-C-C4 Installation Instructions

1. Use screws to A and B mounted to the D

2. As shown, install the C to the cabinet

4. Figure, installation H and I, and secure with screws

 $6.\, \mbox{The L}$  from the bottom upwards to the cabinet installation