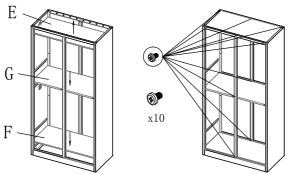

3. Installing E, G, F to the cabinet, and secure with screws  $\,$ 

5. As shown, the mounting K and J