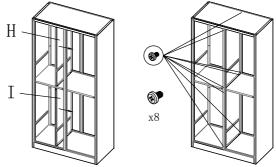

| Part ID | Description      | Illustration | Qty |
|---------|------------------|--------------|-----|
| A       | Left side plate  |              | 1   |
| В       | Right side plate |              | 1   |
| С       | Front frame      |              | 1   |
| D       | Rear Wall        |              | 1   |
| E       | Тор              |              | 1   |
| F       | Bottom           |              | 1   |
| G       | Big Shelf        |              | 1   |
| Н       | Middle side      | • Big        | 1   |
| I       | Middle side      | • Small      | 1   |
| J       | Shelf            | Big          | 2   |
| K       | Shelf            | Small        | 2   |
| L       | Door             | 1 b          | 4   |

## BZ-C-C4 Installation Instructions

1. Use screws to A and B mounted to the D

2. As shown, install the C to the cabinet

4. Figure, installation H and I, and secure with screws

 $6.\, \mbox{The L}$  from the bottom upwards to the cabinet installation