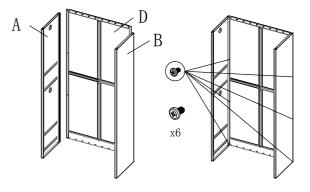

## BZ-C-C4 Installation Instructions

1. Use screws to A and B mounted to the D

2. As shown, install the C to the cabinet

4. Figure, installation H and I, and secure with screws

 $6.\, \mbox{The L}$  from the bottom upwards to the cabinet installation