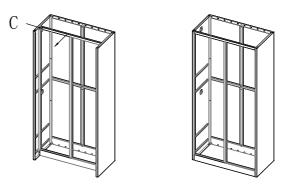

## BZ-C-C4 Installation Instructions

1. Use screws to A and B mounted to the D

2. As shown, install the C to the cabinet

4. Figure, installation H and I, and secure with screws

 $6.\, \mbox{The L}$  from the bottom upwards to the cabinet installation