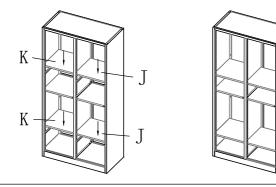

3. Installing E, G, F to the cabinet, and secure with screws  $\,$ 

5. As shown, the mounting K and J