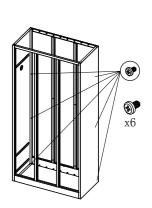

5. Installing  $\ensuremath{\mathsf{H}},\ \ensuremath{\mathsf{I}}$  to the cabinet

6. Install J into body of cabinet