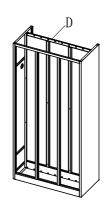

| Part ID | Description       | Illustration | Qty |
|---------|-------------------|--------------|-----|
| A       | Left Side Panel   |              | 1   |
| В       | Right Side Panel  |              | 1   |
| С       | Front frame       |              | 1   |
| D       | Rear Wall         |              | 1   |
| Е       | Тор               |              | 1   |
| F       | Bottom            |              | 1   |
| G       | Middle Side Panel |              | 2   |
| Н       | Small Shelf       |              | 4   |
| Ι       | Big Shelf         |              | 2   |
| J       | Door              |              | 3   |

## BZ-C-C3 Installation Instructions

1: As shown, the C attached to A, B inside

2: Screw the A, B and D connector

3. Screw the E, F mounted to the cabinet

 $4.\,\mathrm{As}$  shown, install the G to the cabinet, and secure with screws