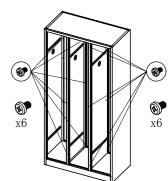

## BZ-C-C3 Installation Instructions

1: As shown, the C attached to A, B inside

2: Screw the A, B and D connector

3. Screw the E, F mounted to the cabinet

 $4.\,\mathrm{As}$  shown, install the G to the cabinet, and secure with screws