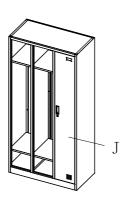

| Part ID | Description       | Illustration | Qty |
|---------|-------------------|--------------|-----|
| A       | Left Side Panel   |              | 1   |
| В       | Right Side Panel  |              | 1   |
| С       | Front frame       |              | 1   |
| D       | Rear Wall         |              | 1   |
| Е       | Тор               |              | 1   |
| F       | Bottom            |              | 1   |
| G       | Middle Side Panel |              | 2   |
| Н       | Small Shelf       |              | 4   |
| Ι       | Big Shelf         |              | 2   |
| J       | Door              |              | 3   |

5. Installing  $\ensuremath{\mathsf{H}},\ \ensuremath{\mathsf{I}}$  to the cabinet

6. Install J into body of cabinet