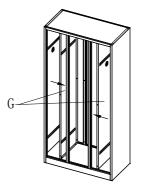

## BZ-C-C3 Installation Instructions

1: As shown, the C attached to A, B inside

2: Screw the A, B and D connector

3. Screw the E, F mounted to the cabinet

 $4.\,\mathrm{As}$  shown, install the G to the cabinet, and secure with screws