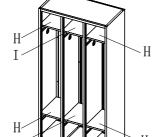

| Part ID | Description       | Illustration | Qty |
|---------|-------------------|--------------|-----|
| A       | Left Side Panel   |              | 1   |
| В       | Right Side Panel  |              | 1   |
| С       | Front frame       |              | 1   |
| D       | Rear Wall         |              | 1   |
| Е       | Тор               |              | 1   |
| F       | Bottom            |              | 1   |
| G       | Middle Side Panel |              | 2   |
| Н       | Small Shelf       |              | 4   |
| Ι       | Big Shelf         |              | 2   |
| J       | Door              |              | 3   |

5. Installing  $\ensuremath{\mathsf{H}},\ \ensuremath{\mathsf{I}}$  to the cabinet

6. Install J into body of cabinet