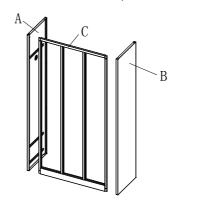

| Part ID | Description       | Illustration | Qty |
|---------|-------------------|--------------|-----|
| A       | Left Side Panel   |              | 1   |
| В       | Right Side Panel  |              | 1   |
| С       | Front frame       |              | 1   |
| D       | Rear Wall         |              | 1   |
| Е       | Тор               |              | 1   |
| F       | Bottom            |              | 1   |
| G       | Middle Side Panel |              | 2   |
| Н       | Small Shelf       |              | 4   |
| Ι       | Big Shelf         |              | 2   |
| J       | Door              |              | 3   |

## BZ-C-C3 Installation Instructions

1: As shown, the C attached to A, B inside

2: Screw the A, B and D connector

3. Screw the E, F mounted to the cabinet

 $4.\,\mathrm{As}$  shown, install the G to the cabinet, and secure with screws