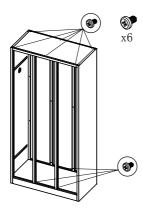

## BZ-C-C3 Installation Instructions

1: As shown, the C attached to A, B inside

2: Screw the A, B and D connector

3. Screw the E, F mounted to the cabinet

 $4.\,\mathrm{As}$  shown, install the G to the cabinet, and secure with screws