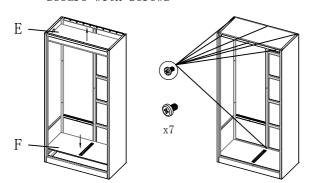

## 3. Installing E, $\,\mathrm{F}$ to the cabinet, and secure with screws

5. Installing H, I to the cabinet, and secure with screws  $\,$ 