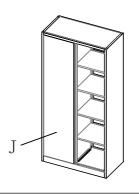

| Part ID | Description       | Illustration | Qty |
|---------|-------------------|--------------|-----|
| A       | Left Side Panel   |              | 1   |
| В       | Right Side Panel  |              | 1   |
| С       | Rear Wall         |              | 1   |
| D       | Front frame       |              | 1   |
| Е       | Тор               |              | 1   |
| F       | Bottom            |              | 1   |
| G       | Middle Side Panel |              | 1   |
| Н       | Shelf             | Big          | 4   |
| I       | Shelf             | Small        | 1   |
| J       | Left Door         |              | 1   |
| K       | Right Door        |              | 1   |

## BC-C-DZ Installation Instructions

1. Screw the A, B connected to C

2. As shown, the installation of the D to A, B inside

 $4.\,\mathrm{Installing}$  the G to the cabinet, and secure with screws

6. Installation J, K to the cabinet