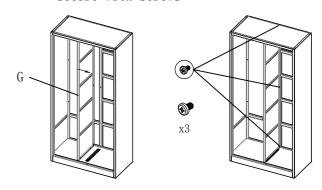

| Part ID | Description       | Illustration | Qty |
|---------|-------------------|--------------|-----|
| A       | Left Side Panel   |              | 1   |
| В       | Right Side Panel  |              | 1   |
| С       | Rear Wall         |              | 1   |
| D       | Front frame       |              | 1   |
| Е       | Тор               |              | 1   |
| F       | Bottom            |              | 1   |
| G       | Middle Side Panel |              | 1   |
| Н       | Shelf             | Big          | 4   |
| I       | Shelf             | Small        | 1   |
| J       | Left Door         |              | 1   |
| K       | Right Door        |              | 1   |

## BC-C-DZ Installation Instructions

1. Screw the A, B connected to C

2. As shown, the installation of the D to A, B inside

 $4.\,\mathrm{Installing}$  the G to the cabinet, and secure with screws

6. Installation J, K to the cabinet