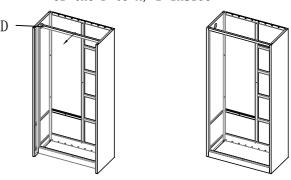

## BC-C-DZ Installation Instructions

1. Screw the A, B connected to C

2. As shown, the installation of the D to A, B inside

 $4.\,\mathrm{Installing}$  the G to the cabinet, and secure with screws

6. Installation J, K to the cabinet