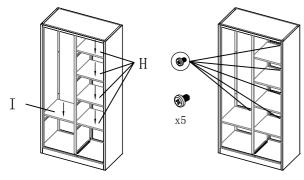

## 3. Installing E, $\,\mathrm{F}$ to the cabinet, and secure with screws

5. Installing H, I to the cabinet, and secure with screws  $\,$ 