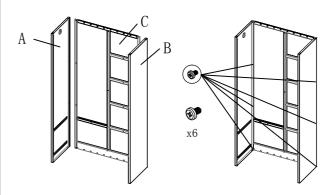

## BC-C-DZ Installation Instructions

1. Screw the A, B connected to C

2. As shown, the installation of the D to A, B inside

 $4.\,\mathrm{Installing}$  the G to the cabinet, and secure with screws

6. Installation J, K to the cabinet