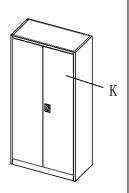

| Part ID | Description       | Illustration | Qty |
|---------|-------------------|--------------|-----|
| A       | Left Side Panel   |              | 1   |
| В       | Right Side Panel  |              | 1   |
| С       | Rear Wall         |              | 1   |
| D       | Front frame       |              | 1   |
| Е       | Тор               |              | 1   |
| F       | Bottom            |              | 1   |
| G       | Middle Side Panel |              | 1   |
| Н       | Shelf             | Big          | 4   |
| I       | Shelf             | Small        | 1   |
| J       | Left Door         |              | 1   |
| K       | Right Door        |              | 1   |

## BC-C-DZ Installation Instructions

1. Screw the A, B connected to C

2. As shown, the installation of the D to A, B inside

 $4.\,\mathrm{Installing}$  the G to the cabinet, and secure with screws

6. Installation J, K to the cabinet