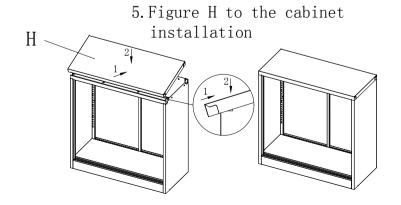

## FC-E9 Installation Instructions

1. Mounted with screws A, B

3. Shown mounted with screws

V.)

2. Mounted with screws C, D to A, B on

4. With screws install the G to the cabinet upper

6. Figure install L, then install the I