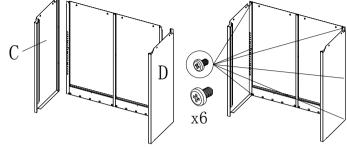

## FC-E9 Installation Instructions

1. Mounted with screws A, B

3. Shown mounted with screws

V.)

2. Mounted with screws C, D to A, B on

4. With screws install the G to the cabinet upper

6. Figure install L, then install the I