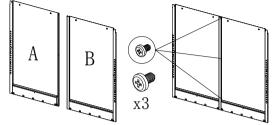

## FC-E9 Installation Instructions

1. Mounted with screws A, B

3. Shown mounted with screws

V.)

2. Mounted with screws C, D to A, B on

4. With screws install the G to the cabinet upper

6. Figure install L, then install the I