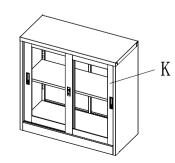

| 1   |
| С    | Left side plate  |              | 1   |
| D    | Right side plate |              | 1   |
| Е    | On the box       |              | 1   |
| F    | Lower frame      |              | 1   |
| G    | Bottom           |              | 1   |
| Н    | On top           |              | 1   |
| Ι    | Shelf            |              | 1   |
| J    | Left glass door  |              | 1   |
| K    | Right Glass Door |              | 1   |
| L    | Hanging buckle   |              | 4   |

## FC-E9 Installation Instructions

1. Mounted with screws A, B



3. Shown mounted with screws

V.)



2. Mounted with screws C, D to A, B on

4. With screws install the G to the cabinet upper







6. Figure install L, then install the I



7. Finally installed in order J, K (installed)