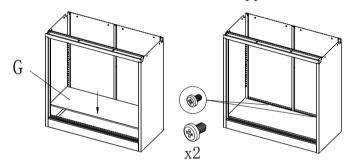

## FC-E9 Installation Instructions

1. Mounted with screws A, B

3. Shown mounted with screws

V.)

2. Mounted with screws C, D to A, B on

4. With screws install the G to the cabinet upper

6. Figure install L, then install the I