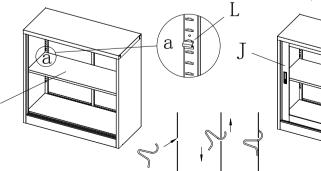

## FC-E9 Installation Instructions

1. Mounted with screws A, B

3. Shown mounted with screws

V.)

2. Mounted with screws C, D to A, B on

4. With screws install the G to the cabinet upper

6. Figure install L, then install the I

7. Finally installed in order J, K (installed)