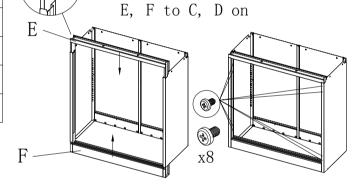

## FC-E9 Installation Instructions

1. Mounted with screws A, B

3. Shown mounted with screws

V.)

2. Mounted with screws C, D to A, B on

4. With screws install the G to the cabinet upper

6. Figure install L, then install the I