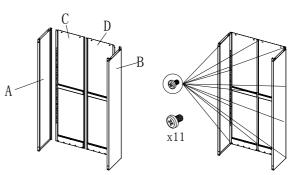

| Part ID | Description      | Illustration | Qty |
|---------|------------------|--------------|-----|
| А       | Left Side Panel  |              | 1   |
| В       | Right Side Panel |              | 1   |
| С       | Left Rear Wall   |              | 1   |
| D       | Right Rear Wall  |              | 1   |
| Е       | Bottom Frame     |              | 1   |
| F       | Bottom           |              | 1   |
| G       | Тор              |              | 1   |
| Н       | Shelf            |              | 4   |
| Ι       | Left Door        |              | 1   |
| J       | Right Door       |              | 1   |
| K       |                  |              |     |

## ASSEMBLE INSTRUCTION FC-A18W

1.First, the C and D with screw connection, then the C, D and A, B connection, and secure with screws  $% \left( {{\left[ {{C_{\rm{B}}} \right]_{\rm{cons}}} \right]_{\rm{cons}}} \right)$ 