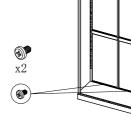

2.Link E with A,B fix by screws

4. Install G into body of cabinet

6.Install H. I. J into body of cabinet (Installed)

Н

3.Install F into body of cabinet fix by screws

5. Install o into body of cabinet,

as shown in the following figure