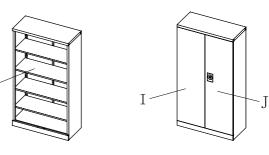

| Part ID | Description      | Illustration | Qty |
|---------|------------------|--------------|-----|
| А       | Left Side Panel  |              | 1   |
| В       | Right Side Panel |              | 1   |
| С       | Left Rear Wall   |              | 1   |
| D       | Right Rear Wall  |              | 1   |
| Е       | Bottom Frame     |              | 1   |
| F       | Bottom           |              | 1   |
| G       | Тор              |              | 1   |
| Н       | Shelf            |              | 4   |
| Ι       | Left Door        |              | 1   |
| J       | Right Door       |              | 1   |
| K       |                  |              |     |

2.Link E with A,B fix by screws

4. Install G into body of cabinet

6.Install H. I. J into body of cabinet (Installed)

Н

3.Install F into body of cabinet fix by screws

5. Install o into body of cabinet,

as shown in the following figure