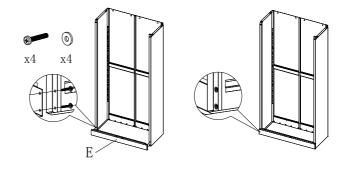

2.Link E with A,B fix by screws

4. Install G into body of cabinet

6.Install H. I. J into body of cabinet (Installed)

Н

3.Install F into body of cabinet fix by screws

5. Install o into body of cabinet,

as shown in the following figure