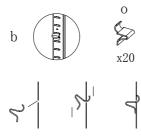

2.Link E with A,B fix by screws

4. Install G into body of cabinet

6.Install H. I. J into body of cabinet (Installed)

Н

3.Install F into body of cabinet fix by screws

5. Install o into body of cabinet,

as shown in the following figure