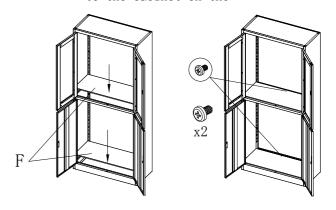

## 3. Figure mounted with screws to the cabinet on the E

5. As shown install G, pay attention to adjusting the distance