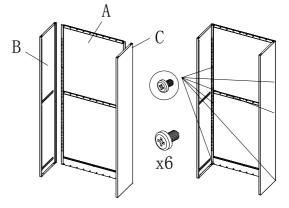

## FC-06 Installation Instructions

1. Shown with screws to B, C to A on installation

 $2.\,\mathrm{Figure}$  D is mounted to the B, C on the

4. Figure F Mounting with screws to the cabinet on the

6. Finally, the H into G on(installed)