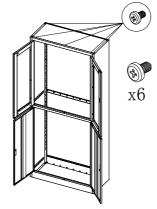

## FC-06 Installation Instructions

1. Shown with screws to B, C to A on installation

 $2.\,\mathrm{Figure}$  D is mounted to the B, C on the

4. Figure F Mounting with screws to the cabinet on the

6. Finally, the H into G on(installed)