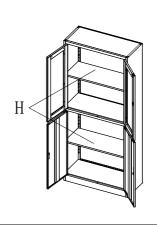

## 3. Figure mounted with screws to the cabinet on the E

5. As shown install G, pay attention to adjusting the distance