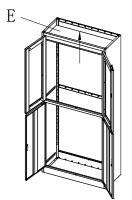

## 3. Figure mounted with screws to the cabinet on the E

5. As shown install G, pay attention to adjusting the distance