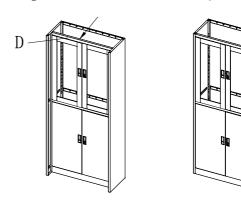

## FC-06 Installation Instructions

1. Shown with screws to B, C to A on installation

 $2.\,\mathrm{Figure}$  D is mounted to the B, C on the

4. Figure F Mounting with screws to the cabinet on the

6. Finally, the H into G on(installed)