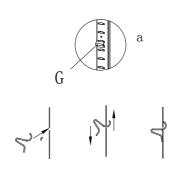

## 3. Figure mounted with screws to the cabinet on the E

5. As shown install G, pay attention to adjusting the distance