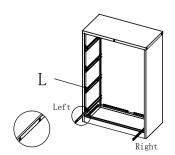

## BZ-F-D4W Installation Instructions

3. Install the E to the cabinet

5. Assembled according to the following sequence diagram drawer

6. The L attached to the cabinet, pay attention at about  $\boldsymbol{L}$ 

7. Install the assembled drawer cabinet and fitted with M and N  $\,$ 