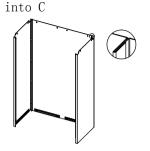

|         |                  |              | _   |
|---------|------------------|--------------|-----|
| Part ID | Description      | Illustration | Qty |
| A       | Left side plate  |              | 1   |
| В       | Right side plate |              | 1   |
| С       | Rear Wall        |              | 1   |
| D       | Lock lever       |              | 2   |
| Е       | Front frame      |              | 1   |
| F       | Тор              |              | 1   |
| G       | Bottom frame     |              | 1   |
| Н       | Face of Drawer   |              | 4   |
| I       | Side of Drawer   |              | 4   |
| Ј       | Front of Drawer  |              | 4   |
| K       | Back of Drawer   |              | 4   |
| L       | Slide            | Left Right   | 4   |
| M       | Prop rod         |              | 8   |
| N       | Lock             |              | 1   |