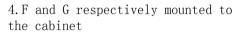

t side plate  |              | 1   |
| В       | Right side plate |              | 1   |
| С       | Rear Wall        |              | 1   |
| D       | Lock lever       |              | 2   |
| Е       | Front frame      |              | 1   |
| F       | Тор              |              | 1   |
| G       | Bottom frame     |              | 1   |
| Н       | Face of Drawer   |              | 4   |
| I       | Side of Drawer   |              | 4   |
| Ј       | Front of Drawer  |              | 4   |
| K       | Back of Drawer   |              | 4   |
| L       | Slide            | Left Right   | 4   |
| M       | Prop rod         |              | 8   |
| N       | Lock             |              | 1   |

## BZ-F-D4W Installation Instructions











3. Install the E to the cabinet











5. Assembled according to the following sequence diagram drawer



6. The L attached to the cabinet, pay attention at about  $\boldsymbol{L}$ 

7. Install the assembled drawer cabinet and fitted with M and N  $\,$