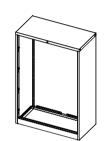

## BZ-F-D4W Installation Instructions

3. Install the E to the cabinet

5. Assembled according to the following sequence diagram drawer

6. The L attached to the cabinet, pay attention at about  $\boldsymbol{L}$ 