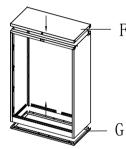

|         |                  |              | _   |
|---------|------------------|--------------|-----|
| Part ID | Description      | Illustration | Qty |
| A       | Left side plate  |              | 1   |
| В       | Right side plate |              | 1   |
| С       | Rear Wall        |              | 1   |
| D       | Lock lever       |              | 2   |
| Е       | Front frame      |              | 1   |
| F       | Тор              |              | 1   |
| G       | Bottom frame     |              | 1   |
| Н       | Face of Drawer   |              | 4   |
| I       | Side of Drawer   |              | 4   |
| Ј       | Front of Drawer  |              | 4   |
| K       | Back of Drawer   |              | 4   |
| L       | Slide            | Left Right   | 4   |
| M       | Prop rod         |              | 8   |
| N       | Lock             |              | 1   |