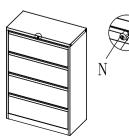

| 1   |
| F       | Тор              |              | 1   |
| G       | Bottom frame     |              | 1   |
| Н       | Face of Drawer   |              | 4   |
| I       | Side of Drawer   |              | 4   |
| Ј       | Front of Drawer  |              | 4   |
| K       | Back of Drawer   |              | 4   |
| L       | Slide            | Left Right   | 4   |
| M       | Prop rod         |              | 8   |
| N       | Lock             |              | 1   |

## BZ-F-D4W Installation Instructions











3. Install the E to the cabinet











5. Assembled according to the following sequence diagram drawer



6. The L attached to the cabinet, pay attention at about  $\boldsymbol{L}$ 

7. Install the assembled drawer cabinet and fitted with M and N  $\,$