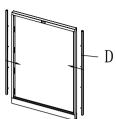

|         |                  |              | _   |
|---------|------------------|--------------|-----|
| Part ID | Description      | Illustration | Qty |
| A       | Left side plate  |              | 1   |
| В       | Right side plate |              | 1   |
| С       | Rear Wall        |              | 1   |
| D       | Lock lever       |              | 2   |
| Е       | Front frame      |              | 1   |
| F       | Тор              |              | 1   |
| G       | Bottom frame     |              | 1   |
| Н       | Face of Drawer   |              | 4   |
| I       | Side of Drawer   |              | 4   |
| Ј       | Front of Drawer  |              | 4   |
| K       | Back of Drawer   |              | 4   |
| L       | Slide            | Left Right   | 4   |
| M       | Prop rod         |              | 8   |
| N       | Lock             |              | 1   |

## BZ-F-D4W Installation Instructions

3. Install the E to the cabinet

5. Assembled according to the following sequence diagram drawer

6. The L attached to the cabinet, pay attention at about  $\boldsymbol{L}$ 