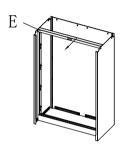

## BZ-F-D4W Installation Instructions

3. Install the E to the cabinet

5. Assembled according to the following sequence diagram drawer

6. The L attached to the cabinet, pay attention at about  $\boldsymbol{L}$ 