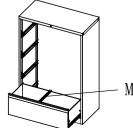

| 1   |
| F       | Тор              |              | 1   |
| G       | Bottom frame     |              | 1   |
| Н       | Face of Drawer   |              | 4   |
| I       | Side of Drawer   |              | 4   |
| Ј       | Front of Drawer  |              | 4   |
| K       | Back of Drawer   |              | 4   |
| L       | Slide            | Left Right   | 4   |
| M       | Prop rod         |              | 8   |
| N       | Lock             |              | 1   |

## BZ-F-D4W Installation Instructions











3. Install the E to the cabinet











5. Assembled according to the following sequence diagram drawer



6. The L attached to the cabinet, pay attention at about  $\boldsymbol{L}$ 

7. Install the assembled drawer cabinet and fitted with M and N  $\,$