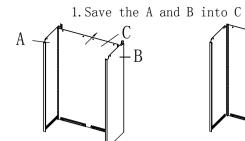

|         |                  |              | _   |
|---------|------------------|--------------|-----|
| Part ID | Description      | Illustration | Qty |
| A       | Left side plate  |              | 1   |
| В       | Right side plate |              | 1   |
| С       | Rear Wall        |              | 1   |
| D       | Lock lever       |              | 2   |
| Е       | Front frame      |              | 1   |
| F       | Тор              |              | 1   |
| G       | Bottom frame     |              | 1   |
| Н       | Face of Drawer   |              | 4   |
| I       | Side of Drawer   |              | 4   |
| Ј       | Front of Drawer  |              | 4   |
| K       | Back of Drawer   |              | 4   |
| L       | Slide            | Left Right   | 4   |
| M       | Prop rod         |              | 8   |
| N       | Lock             |              | 1   |