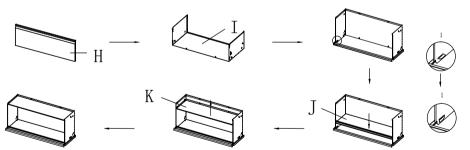

|         |                  |              | _   |
|---------|------------------|--------------|-----|
| Part ID | Description      | Illustration | Qty |
| A       | Left side plate  |              | 1   |
| В       | Right side plate |              | 1   |
| С       | Rear Wall        |              | 1   |
| D       | Lock lever       |              | 2   |
| Е       | Front frame      |              | 1   |
| F       | Тор              |              | 1   |
| G       | Bottom frame     |              | 1   |
| Н       | Face of Drawer   |              | 4   |
| I       | Side of Drawer   |              | 4   |
| Ј       | Front of Drawer  |              | 4   |
| K       | Back of Drawer   |              | 4   |
| L       | Slide            | Left Right   | 4   |
| M       | Prop rod         |              | 8   |
| N       | Lock             |              | 1   |

## BZ-F-D4W Installation Instructions

3. Install the E to the cabinet

5. Assembled according to the following sequence diagram drawer

6. The L attached to the cabinet, pay attention at about  $\boldsymbol{L}$ 