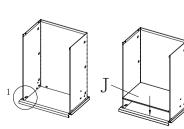

a:

b: Open I

5: F to cabinet installation, with P fixed

d: Installation shown in Figure K; M to install I, and with R fixed

e: When installing refer to the figure pulled sled L

7: Packed onto the drawer on the cabinet (installed)

/ Note direction

| Part<br>ID | Description         | Illustration | Qty | Part<br>ID | Description        | Illustration | Qty | Part<br>ID | Description     | Illustration | Qty |
|------------|---------------------|--------------|-----|------------|--------------------|--------------|-----|------------|-----------------|--------------|-----|
| A          | Back                |              | 1   | Н          | Drawer panel       |              | 2   | 0          | Rod             |              | 1   |
| В          | Left<br>side plate  |              | 1   | I          | Drawer<br>Doo Wai  |              | 2   | Р          | Screws<br>M5*12 |              | 20  |
| С          | Right<br>side plate |              | 1   | Ј          | Front Closed       |              | 2   | Q          | Screws<br>M4*16 |              | 2   |
| D          | Lower frame         | Tana         | 1   | K          | After plugging     |              | 2   | R          | Screws<br>M4*8  |              | 2   |
| Е          | Connecting piece    |              | 4   | L          | Track              | Left Right   | 2   | S          |                 |              |     |
| F          | Тор                 |              | 1   | M          | Interlock<br>block |              | 2   | Т          |                 |              |     |
| G          | Lock                |              | 1   | N          | Interlock<br>snap  |              | 1   | U          |                 |              |     |