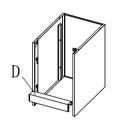

## Vertical File Cabinet Installation Instructions

- 1: As shown, with Q fixed at C on the N
- 2: The B, C mounting onto A, with P fixed
- 3: D as shown in the attached to B, C
- 4: The O,E as shown mounted to the cabinet, With P fixed E















a:



b: Open I



5: F to cabinet installation, with P fixed



d: Installation shown in Figure K; M to install I, and with R fixed



e: When installing refer to the figure pulled sled L

7: Packed onto the drawer on the cabinet (installed)















/ Note direction

| Part<br>ID | Description         | Illustration | Qty | Part<br>ID | Description        | Illustration | Qty | Part<br>ID | Description     | Illustration | Qty |
|------------|---------------------|--------------|-----|------------|--------------------|--------------|-----|------------|-----------------|--------------|-----|
| A          | Back                |              | 1   | Н          | Drawer panel       |              | 2   | 0          | Rod             |              | 1   |
| В          | Left<b