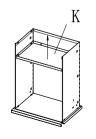

## Vertical File Cabinet Installation Instructions

- 1: As shown, with Q fixed at C on the N
- 2: The B, C mounting onto A, with P fixed
- 3: D as shown in the attached to B, C
- 4: The O,E as shown mounted to the cabinet, With P fixed E















a:



b: Open I



5: F to cabinet installation, with P fixed



d: Installation shown in Figure K; M to install I, and with R fixed



e: When installing refer to the figure pulled sled L

7: Packed onto the drawer on the cabinet (installed)















/ Note direction

| Part<br>ID | Description         | Illustration | Qty | Part<br>ID | Description        | Illustration | Qty | Part<br>ID | Description     | Illustration | Qty |
|------------|---------------------|--------------|-----|------------|--------------------|--------------|-----|------------|-----------------|--------------|-----|
| A          | Back                |              | 1   | Н          | Drawer panel       |              | 2   | 0          | Rod             |              | 1   |
| В          | Left<br>side plate  |              | 1   | I          | Drawer<br>Doo Wai  |              | 2   | Р          | Screws<br>M5*12 |              | 20  |
| С          | Right<br>side plate |              | 1   | Ј          | Front Closed       |              | 2   |