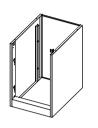

a:

b: Open I

5: F to cabinet installation, with P fixed

d: Installation shown in Figure K; M to install I, and with R fixed

e: When installing refer to the figure pulled sled L

7: Packed onto the drawer on the cabinet (installed)

/ Note direction

| Part<br>ID | Description         | Illustration | Qty | Part<br>ID | Description        | Illustration | Qty | Part<br>ID | Description     | Illustration | Qty |
|------------|---------------------|--------------|-----|------------|--------------------|--------------|-----|------------|-----------------|--------------|-----|
| A          | Back                |              | 1   | Н          | Drawer panel       |              | 2   | 0          | Rod             |              | 1   |
| В          | Left<br>side plate  |              | 1   | I          | Drawer<br>Doo Wai  |              | 2   | Р          | Screws<br>M5*12 |              | 20  |
| С          | Right<br>side plate |              | 1   | Ј          | Front Closed       |              | 2   | Q          | Screws<br>M4*16 |              | 2   |
| D          | Lower frame         | Tana         | 1   | K          | After plugging     |              | 2   | R          | Screws<br>M4*8  |              | 2   |
| Е          | Connecting piece    |              | 4   | L          | Track              | Left Right   | 2   | S          |                 |              |     |
| F          | Тор                 |              | 1   | M          | Interlock<br>block |              | 2   | Т          |                 |              |     |
| G          | Lock                |              | 1   | N          | Interlock<br>snap  |              | 1   | U          |                 |              |     |