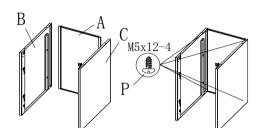

/ Note direction

| Part<br>ID | Description         | Illustration | Qty | Part<br>ID | Description        | Illustration | Qty | Part<br>ID | Description     | Illustration | Qty |
|------------|---------------------|--------------|-----|------------|--------------------|--------------|-----|------------|-----------------|--------------|-----|
| A          | Back                |              | 1   | Н          | Drawer panel       |              | 2   | 0          | Rod             |              | 1   |
| В          | Left<br>side plate  |              | 1   | I          | Drawer<br>Doo Wai  |              | 2   | Р          | Screws<br>M5*12 |              | 20  |
| С          | Right<br>side plate |              | 1   | Ј          | Front Closed       |              | 2   | Q          | Screws<br>M4*16 |              | 2   |
| D          | Lower frame         | Tana         | 1   | K          | After plugging     |              | 2   | R          | Screws<br>M4*8  |              | 2   |
| Е          | Connecting piece    |              | 4   | L          | Track              | Left Right   | 2   | S          |                 |              |     |
| F          | Тор                 |              | 1   | M          | Interlock<br>block |              | 2   | Т          |                 |              |     |
| G          | Lock                |              | 1   | N          | Interlock<br>snap  |              | 1   | U          |                 |              |     |