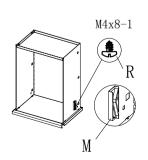

## Vertical File Cabinet Installation Instructions

- 1: As shown, with Q fixed at C on the N
- 2: The B, C mounting onto A, with P fixed
- 3: D as shown in the attached to B, C
- 4: The O,E as shown mounted to the cabinet, With P fixed E















a:



b: Open I



5: F to cabinet installation, with P fixed



d: Installation shown in Figure K; M to install I, and with R fixed



e: When installing refer to the figure pulled sled L

7: Packed onto the drawer on the cabinet (installed)















/ Note direction

| Part<br>ID | Description         | Illustration | Qty | Part<br>ID | Description        | Illustration | Qty | Part<br>ID | Description     | Illustration | Qty |
|------------|---------------------|--------------|-----|------------|--------------------|--------------|-----|------------|-----------------|--------------|-----|
| A          | Back                |              | 1   | Н          | Drawer panel       |              | 2   | 0          | Rod             |              | 1   |
| В          | Left<br>side plate  |              | 1   | I          | Drawer<br>Doo Wai  |              | 2   | Р          | Screws<br>M5*12 |              | 20  |
| С          | Right<br>side plate |              | 1   | Ј          | Front Closed       |              | 2   | Q