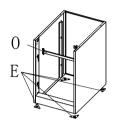

## Vertical File Cabinet Installation Instructions

- 1: As shown, with Q fixed at C on the N
- 2: The B, C mounting onto A, with P fixed
- 3: D as shown in the attached to B, C
- 4: The O,E as shown mounted to the cabinet, With P fixed E















a:



b: Open I



5: F to cabinet installation, with P fixed



d: Installation shown in Figure K; M to install I, and with R fixed



e: When installing refer to the figure pulled sled L

7: Packed onto the drawer on the cabinet (installed)















/ Note direction

| Part<br>ID | Description         | Illustration | Qty | Part<br>ID | Description        | Illustration | Qty | Part<br>ID | Description     | Illustration | Qty |
|------------|---------------------|--------------|-----|------------|--------------------|--------------|-----|------------|-----------------|--------------|-----|
| A          | Back                |              | 1   | Н          | Drawer panel       |              | 2   | 0          | Rod             |              | 1   |
| В          | Left<br>si