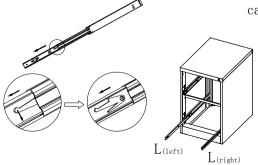

## Vertical File Cabinet Installation Instructions

- 1: As shown, with Q fixed at C on the N
- 2: The B, C mounting onto A, with P fixed
- 3: D as shown in the attached to B, C
- 4: The O,E as shown mounted to the cabinet, With P fixed E















a:



b: Open I



5: F to cabinet installation, with P fixed



d: Installation shown in Figure K; M to install I, and with R fixed



e: When installing refer to the figure pulled sled L

7: Packed onto the drawer on the cabinet (installed)















/ Note direction

| Part<br>ID | Description         | Illustration | Qty | Part<br>ID | Description        | Illustration | Qty | Part<br>ID | Description     | Illustration | Qty |
|------------|---------------------|--------------|-----|------------|--------------------|--------------|-----|------------|-----------------|--------------|-----|
| A          | Back                |              | 1   | Н          | Drawer panel       |              | 2   | 0          | Rod             |              | 1   |
| В          | Left<br>side plate  |              | 1   | I          | Drawer<br>Doo Wai  |              | 2   | Р          | Screws<br>M5*12 |              | 20  |
| С          | Right<br>side plate |              | 1   | Ј          | Front Closed       |              | 2   | Q