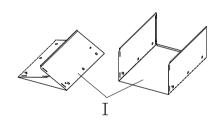

a:

b: Open I

5: F to cabinet installation, with P fixed

d: Installation shown in Figure K; M to install I, and with R fixed

e: When installing refer to the figure pulled sled L

7: Packed onto the drawer on the cabinet (installed)