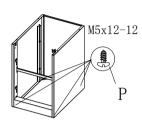

/ Note direction

| Part<br>ID | Description         | Illustration | Qty | Part<br>ID | Description        | Illustration | Qty | Part<br>ID | Description     | Illustration | Qty |
|------------|---------------------|--------------|-----|------------|--------------------|--------------|-----|------------|-----------------|--------------|-----|
| A          | Back                |              | 1   | Н          | Drawer panel       |              | 2   | 0          | Rod             |              | 1   |
| В          | Left<br>side plate  |              | 1   | I          | Drawer<br>Doo Wai  |              | 2   | Р          | Screws<br>M5*12 |              | 20  |
| С          | Right<br>side plate |              | 1   | Ј          | Front Closed       |              | 2   | Q          | Screws<br>M4*16 |              | 2   |
| D          | Lower frame         | Tana         | 1   | K          | After plugging     |              | 2   | R          | Screws<br>M4*8  |              | 2   |
| Е          | Connecting piece    |              | 4   | L          | Track              | Left Right   | 2   | S          |                 |              |     |
| F          | Тор                 |              | 1   | M          | Interlock<br>block |              | 2   | Т          |                 |              |     |
| G          | Lock                |              | 1   | N          | Interlock<br>snap  |              | 1   | U          |                 |              |     |