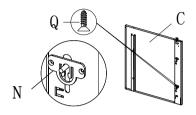

a:

b: Open I

5: F to cabinet installation, with P fixed

d: Installation shown in Figure K; M to install I, and with R fixed

e: When installing refer to the figure pulled sled L

7: Packed onto the drawer on the cabinet (installed)