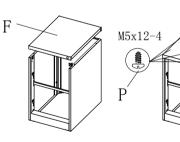

a:

b: Open I

5: F to cabinet installation, with P fixed

d: Installation shown in Figure K; M to install I, and with R fixed

e: When installing refer to the figure pulled sled L

7: Packed onto the drawer on the cabinet (installed)