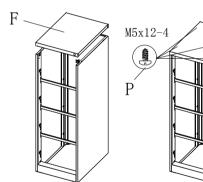

b: Open I

3: D as shown in the attached

5: F to cabinet installation, with P fixed

6: As shown installed rails L, G locks (When installing G, there is a note that locks the arrow side up, the rotational direction of the latch is shown below)