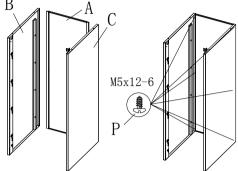

## Vertical File Cabinet Installation Instructions

to B, C

1: As shown, with Q fixed at C on the N

M4x16-2

a:

2: The B, C mounting onto A, with P fixed

4: The O, E as shown mounted to the cabinet, With P fixed E