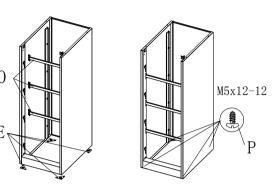

## Vertical File Cabinet Installation Instructions

to B, C

1: As shown, with Q fixed at C on the N

M4x16-2

a:

2: The B, C mounting onto A, with P fixed

4: The O, E as shown mounted to the cabinet, With P fixed E

c:Shown mounted to the drawer on the J

7: Packed onto the drawer on the cabinet (installed)

| Part<br>ID | Description         | Illustration | Qty | Part<br>ID | Description        | Illustration | Qty | Part<br>ID | Description     | Illustration | Qty |
|------------|---------------------|--------------|-----|------------|--------------------|--------------|-----|------------|-----------------|--------------|-----|
| A          | Back                |              | 1   | Н          | Drawer panel       |              | 4   | 0          | Rod             |              | 3   |
| В          | Left<br>side plate  |              | 1   | I          | Drawer<br>Doo Wai  |              | 4   | Р          | Screws<br>M5*12 |              | 22  |
| С          | Right<br>side plate |              | 1   | J          | Front Closed       |              | 4   | Q          | Screws<br>M4*16 |              | 2   |
| D          | Lower frame         | Tonas        | 1   | K          | After<br>plugging  |              | 4   | R          | Screws<br>M4*8  |              | 4   |
| Е          | Connecting piece    |              | 4   | L          | Track              | Left Right   | 4   | S          |                 |              |     |
| F          | Тор                 |              | 1   | M          | Interlock<br>block |              | 4   | T          |                 |              |     |
| G          | Lock                |              | 1   | N          | Interlock<br>snap  |              | 1   | U          |                 |              |     |