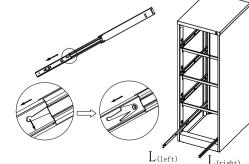

b: Open I

3: D as shown in the attached

5: F to cabinet installation, with P fixed

6: As shown installed rails L, G locks (When installing G, there is a note that locks the arrow side up, the rotational direction of the latch is shown below)

c:Shown mounted to the drawer on the J

7: Packed onto the drawer on the cabinet (installed)

| Part<br>ID | Description         | Illustration | Qty | Part<br>ID | Description        | Illustration | Qty | Part<br>ID | Description     | Illustration | Qty |
|------------|---------------------|--------------|-----|------------|--------------------|--------------|-----|------------|-----------------|--------------|-----|
| A          | Back                |              | 1   | Н          | Drawer panel       |              | 4   | 0          | Rod             |              | 3   |
| В          | Left<br>side plate  |              | 1   | I          | Drawer<br>Doo Wai  |              | 4   | Р          | Screws<br>M5*12 |              | 22  |
| С          | Right<br>side plate |              | 1   | J          | Front Closed       |              | 4   | Q          | Screws<br>M4*16 |              | 2   |
| D          | Lower frame         | Tonas        | 1   | K          | After<br>plugging  |              | 4   | R          | Screws<br>M4*8  |              | 4   |
| Е          | Connecting piece    |              | 4   | L          | Track              | Left Right   | 4   | S          |                 |              |     |
| F          | Тор                 |              | 1   | M          | Interlock<br>block |              | 4   | T          |                 |              |     |
| G          | Lock                |              | 1   | N          | Interlock<br>snap  |              | 1   | U          |                 |              |     |