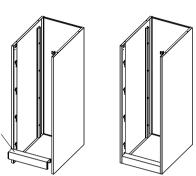

b: Open I

3: D as shown in the attached

5: F to cabinet installation, with P fixed

6: As shown installed rails L, G locks (When installing G, there is a note that locks the arrow side up, the rotational direction of the latch is shown below)