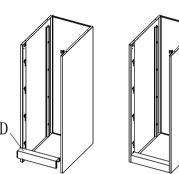

b: Open I

3: D as shown in the attached

5: F to cabinet installation, with P fixed

6: As shown installed rails L, G locks (When installing G, there is a note that locks the arrow side up, the rotational direction of the latch is shown below)