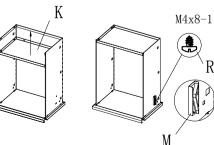

## Vertical File Cabinet Installation Instructions

to B, C

1: As shown, with Q fixed at C on the N

M4x16-2

a:

2: The B, C mounting onto A, with P fixed

4: The O, E as shown mounted to the cabinet, With P fixed E

b: Open I

3: D as shown in the attached

5: F to cabinet installation, with P fixed

6: As shown installed rails L, G locks (When installing G, there is a note that locks the arrow side up, the rotational direction of the latch is shown below)

c:Shown mounted to the drawer on the J

7: Packed onto the drawer on the cabinet (installed)

| Part<br>ID | Description         | Illustration | Qty | Part<br>ID | Description        | Illustration | Qty | Part<br>ID | Description     | Illustration | Qty |
|------------|---------------------|--------------|-----|------------|--------------------|--------------|-----|------------|-----------------|--------------|-----|
| A          | Back                |              | 1   | Н          | Drawer panel       |              | 4   | 0          | Rod             |              | 3   |
| В          | Left<br>side plate  |              | 1   | I          | Drawer<br>Doo Wai  |              | 4   | Р          | Screws<br>M5*12 |              | 22  |
| С          | Right<br>side plate |              | 1   | J          | Front Closed       |              | 4   | Q          | Screws<br>M4*16 |              | 2   |
| D          | Lower frame         | Tonas        | 1   | K          | After<br>plugging  |              | 4   | R          | Screws<br>M4*8  |              | 4   |
| Е          | Connecting piece    |              | 4   | L          | Track              | Left Right   | 4   | S          |                 |              |     |
| F          | Тор                 |              | 1   | M          | Interlock<br>block |              | 4   | T          |                 |              |     |
| G          | Lock                |              | 1   | N          | Interlock<br>snap  |              | 1   | U          |                 |              |     |