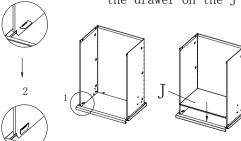

c:Shown mounted to the drawer on the J

7: Packed onto the drawer on the cabinet (installed)

| Part<br>ID | Description         | Illustration | Qty | Part<br>ID | Description        | Illustration | Qty | Part<br>ID | Description     | Illustration | Qty |
|------------|---------------------|--------------|-----|------------|--------------------|--------------|-----|------------|-----------------|--------------|-----|
| A          | Back                |              | 1   | Н          | Drawer panel       |              | 4   | 0          | Rod             |              | 3   |
| В          | Left<br>side plate  |              | 1   | I          | Drawer<br>Doo Wai  |              | 4   | Р          | Screws<br>M5*12 |              | 22  |
| С          | Right<br>side plate |              | 1   | J          | Front Closed       |              | 4   | Q          | Screws<br>M4*16 |              | 2   |
| D          | Lower frame         | Tonas        | 1   | K          | After<br>plugging  |              | 4   | R          | Screws<br>M4*8  |              | 4   |
| Е          | Connecting piece    |              | 4   | L          | Track              | Left Right   | 4   | S          |                 |              |     |
| F          | Тор                 |              | 1   | M          | Interlock<br>block |              | 4   | T          |                 |              |     |
| G          | Lock                |              | 1   | N          | Interlock<br>snap  |              | 1   | U          |                 |              |     |