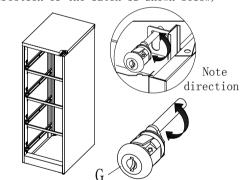

## Vertical File Cabinet Installation Instructions

to B, C

1: As shown, with Q fixed at C on the N

M4x16-2

a:



2: The B, C mounting onto A, with P fixed



4: The O, E as shown mounted to the cabinet, With P fixed E



b: Open I



3: D as shown in the attached

5: F to cabinet installation, with P fixed



6: As shown installed rails L, G locks (When installing G, there is a note that locks the arrow side up, the rotational direction of the latch is shown below)









c:Shown mounted to the drawer on the J





7: Packed onto the drawer on the cabinet (installed)











| Part<br>ID | Description         | Illustration | Qty | Part<br>ID | Description        | Illustration | Qty | Part<br>ID | Description     | Illustration | Qty |
|------------|---------------------|--------------|-----|------------|--------------------|--------------|-----|------------|-----------------|--------------|-----|
| A          | Back                |              | 1   | Н          | Drawer panel       |              | 4   | 0          | Rod             |              | 3   |
| В          | Left<br>side plate  |              | 1   | I          | Drawer<br>Doo Wai  |              | 4   | Р          | Screws<br>M5*12 |              | 22  |
| С          | Right<br>side p