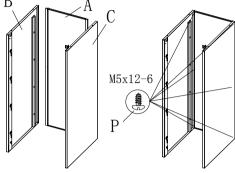

## Vertical File Cabinet Installation Instructions

to B, C

1: As shown, with Q fixed at C on the N

M4x16-2

a:

2: The B, C mounting onto A, with P fixed

4: The O, E as shown mounted to the cabinet, With P fixed E