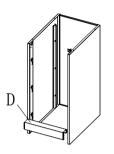

7: Packed onto the drawer on the cabinet (installed)

| Part<br>ID | Description         | Illustration                                                                                                                                                                                                                                                                                                                                                                                                                                                                                                                                                                                                                                                                                                                                                                                                                                                                                                                                                                                                                                                                                                                                                                                                                                                                                                                                                                                                                                                                                                                                                                                                                                                                                                                                                                                                                                                                                                                                                                                                                                                                                                                   | Qty | Part<br>ID | Description        | Illustration | Qty | Part<br>ID | Description        | Illustration | Qty |
|------------|---------------------|--------------------------------------------------------------------------------------------------------------------------------------------------------------------------------------------------------------------------------------------------------------------------------------------------------------------------------------------------------------------------------------------------------------------------------------------------------------------------------------------------------------------------------------------------------------------------------------------------------------------------------------------------------------------------------------------------------------------------------------------------------------------------------------------------------------------------------------------------------------------------------------------------------------------------------------------------------------------------------------------------------------------------------------------------------------------------------------------------------------------------------------------------------------------------------------------------------------------------------------------------------------------------------------------------------------------------------------------------------------------------------------------------------------------------------------------------------------------------------------------------------------------------------------------------------------------------------------------------------------------------------------------------------------------------------------------------------------------------------------------------------------------------------------------------------------------------------------------------------------------------------------------------------------------------------------------------------------------------------------------------------------------------------------------------------------------------------------------------------------------------------|-----|------------|--------------------|--------------|-----|------------|--------------------|--------------|-----|
| A          | Back                |                                                                                                                                                                                                                                                                                                                                                                                                                                                                                                                                                                                                                                                                                                                                                                                                                                                                                                                                                                                                                                                                                                                                                                                                                                                                                                                                                                                                                                                                                                                                                                                                                                                                                                                                                                                                                                                                                                                                                                                                                                                                                                                                | 1   | Н          | Drawer panel       |              | 3   | 0          | Rod                |              | 2   |
| В          | Left<br>side plate  |                                                                                                                                                                                                                                                                                                                                                                                                                                                                                                                                                                                                                                                                                                                                                                                                                                                                                                                                                                                                                                                                                                                                                                                                                                                                                                                                                                                                                                                                                                                                                                                                                                                                                                                                                                                                                                                                                                                                                                                                                                                                                                                                | 1   | I          | Drawer<br>Doo Wai  |              | 3   | Р          | Screws<br>M5*12    |              | 22  |
| С          | Right<br>side plate |                                                                                                                                                                                                                                                                                                                                                                                                                                                                                                                                                                                                                                                                                                                                                                                                                                                                                                                                                                                                                                                                                                                                                                                                                                                                                                                                                                                                                                                                                                                                                                                                                                                                                                                                                                                                                                                                                                                                                                                                                                                                                                                                | 1   | J          | Front Closed       |              | 3   | Q          | Screws<br>M4*16    |              | 2   |
| D          | Lower frame         | The state of the s | 1   | K          | After<br>plugging  |              | 3   | R          | Screws<br>M4*8     |              | 3   |
| Е          | Connecting piece    |                                                                                                                                                                                                                                                                                                                                                                                                                                                                                                                                                                                                                                                                                                                                                                                                                                                                                                                                                                                                                                                                                                                                                                                                                                                                                                                                                                                                                                                                                                                                                                                                                                                                                                                                                                                                                                                                                                                                                                                                                                                                                                                                | 4   | L          | Track              | Left Right   | 3   | S          | Adjustable<br>feet |              | 4   |
| F          | Тор                 |                                                                                                                                                                                                                                                                                                                                                                                                                                                                                                                                                                                                                                                                                                                                                                                                                                                                                                                                                                                                                                                                                                                                                                                                                                                                                                                                                                                                                                                                                                                                                                                                                                                                                                                                                                                                                                                                                                                                                                                                                                                                                                                                | 1   | M          | Interlock<br>block |              | 3   | T          | Screws<br>M4*10    |              | 6   |
| G          | Lock                |                                                                                                                                                                                                                                                                                                                                                                                                                                                                                                                                                                                                                                                                                                                                                                                                                                                                                                                                                                                                                                                                                                                                                                                                                                                                                                                                                                                                                                                                                                                                                                                                                                                                                                                                                                                                                                                                                                                                                                                                                                                                                                                                | 1   | N          | Interlock<br>snap  |              | 1   | U          | Hand-clasping      |              | 3   |