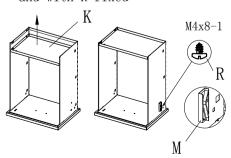

## Vertical File Cabinet Installation Instructions

- 1: As shown, with Q fixed at C on the N
- 2: The B, C mounting onto A, with P fixed
- 3: D as shown in the attached to B, C
- 4: The O, E as shown mounted to the cabinet, With P fixed E

a: Install U to H

b: Open I

5: F to cabinet installation, with P fixed

6: As shown installed rails L, G locks (When installing G, there is a note that locks the arrow side up, the rotational direction of the latch is shown below)

c:As the L mounted to the drawer, and with T connection U, H, J  $_{\rm M4x10-2}$ 

d: Installation shown in Figure K; M to install I, and with R fixed

e: When installing refer to the figure pulled sled L