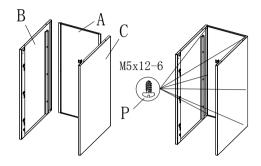

c:As the L mounted to the drawer, and with T connection U, H, J  $_{\rm M4x10-2}$ 

d: Installation shown in Figure K; M to install I, and with R fixed

e: When installing refer to the figure pulled sled L