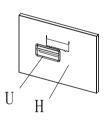

a: Install U to H

b: Open I

5: F to cabinet installation, with P fixed

6: As shown installed rails L, G locks (When installing G, there is a note that locks the arrow side up, the rotational direction of the latch is shown below)