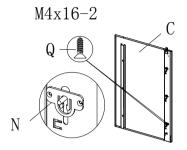

a: Install U to H

b: Open I

5: F to cabinet installation, with P fixed

6: As shown installed rails L, G locks (When installing G, there is a note that locks the arrow side up, the rotational direction of the latch is shown below)