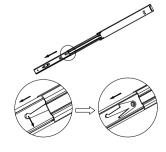

c:As the L mounted to the drawer, and with T connection U, H, J  $_{\rm M4x10-2}$ 

d: Installation shown in Figure K; M to install I, and with R fixed

e: When installing refer to the figure pulled sled L