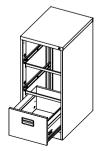

7: Packed onto the drawer on the cabinet (installed)

| Part<br>ID | Description         | Illustration                                                                                                                                                                                                                                                                                                                                                                                                                                                                                                                                                                                                                                                                                                                                                                                                                                                                                                                                                                                                                                                                                                                                                                                                                                                                                                                                                                                                                                                                                                                                                                                                                                                                                                                                                                                                                                                                                                                                                                                                                                                                                                                   | Qty | Part<br>ID | Description        | Illustration | Qty | Part<br>ID | Description        | Illustration | Qty |
|------------|---------------------|--------------------------------------------------------------------------------------------------------------------------------------------------------------------------------------------------------------------------------------------------------------------------------------------------------------------------------------------------------------------------------------------------------------------------------------------------------------------------------------------------------------------------------------------------------------------------------------------------------------------------------------------------------------------------------------------------------------------------------------------------------------------------------------------------------------------------------------------------------------------------------------------------------------------------------------------------------------------------------------------------------------------------------------------------------------------------------------------------------------------------------------------------------------------------------------------------------------------------------------------------------------------------------------------------------------------------------------------------------------------------------------------------------------------------------------------------------------------------------------------------------------------------------------------------------------------------------------------------------------------------------------------------------------------------------------------------------------------------------------------------------------------------------------------------------------------------------------------------------------------------------------------------------------------------------------------------------------------------------------------------------------------------------------------------------------------------------------------------------------------------------|-----|------------|--------------------|--------------|-----|------------|--------------------|--------------|-----|
| A          | Back                |                                                                                                                                                                                                                                                                                                                                                                                                                                                                                                                                                                                                                                                                                                                                                                                                                                                                                                                                                                                                                                                                                                                                                                                                                                                                                                                                                                                                                                                                                                                                                                                                                                                                                                                                                                                                                                                                                                                                                                                                                                                                                                                                | 1   | Н          | Drawer panel       |              | 3   | 0          | Rod                |              | 2   |
| В          | Left<br>side plate  |                                                                                                                                                                                                                                                                                                                                                                                                                                                                                                                                                                                                                                                                                                                                                                                                                                                                                                                                                                                                                                                                                                                                                                                                                                                                                                                                                                                                                                                                                                                                                                                                                                                                                                                                                                                                                                                                                                                                                                                                                                                                                                                                | 1   | I          | Drawer<br>Doo Wai  |              | 3   | Р          | Screws<br>M5*12    |              | 22  |
| С          | Right<br>side plate |                                                                                                                                                                                                                                                                                                                                                                                                                                                                                                                                                                                                                                                                                                                                                                                                                                                                                                                                                                                                                                                                                                                                                                                                                                                                                                                                                                                                                                                                                                                                                                                                                                                                                                                                                                                                                                                                                                                                                                                                                                                                                                                                | 1   | J          | Front Closed       |              | 3   | Q          | Screws<br>M4*16    |              | 2   |
| D          | Lower frame         | The state of the s | 1   | K          | After<br>plugging  |              | 3   | R          | Screws<br>M4*8     |              | 3   |
| Е          | Connecting piece    |                                                                                                                                                                                                                                                                                                                                                                                                                                                                                                                                                                                                                                                                                                                                                                                                                                                                                                                                                                                                                                                                                                                                                                                                                                                                                                                                                                                                                                                                                                                                                                                                                                                                                                                                                                                                                                                                                                                                                                                                                                                                                                                                | 4   | L          | Track              | Left Right   | 3   | S          | Adjustable<br>feet |              | 4   |
| F          | Тор                 |                                                                                                                                                                                                                                                                                                                                                                                                                                                                                                                                                                                                                                                                                                                                                                                                                                                                                                                                                                                                                                                                                                                                                                                                                                                                                                                                                                                                                                                                                                                                                                                                                                                                                                                                                                                                                                                                                                                                                                                                                                                                                                                                | 1   | M          | Interlock<br>block |              | 3   | T          | Screws<br>M4*10    |              | 6   |
| G          | Lock                |                                                                                                                                                                                                                                                                                                                                                                                                                                                                                                                                                                                                                                                                                                                                                                                                                                                                                                                                                                                                                                                                                                                                                                                                                                                                                                                                                                                                                                                                                                                                                                                                                                                                                                                                                                                                                                                                                                                                                                                                                                                                                                                                | 1   | N          | Interlock<br>snap  |              | 1   | U          | Hand-clasping      |              | 3   |