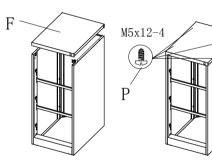

## Vertical File Cabinet Installation Instructions

- 1: As shown, with Q fixed at C on the N
- 2: The B, C mounting onto A, with P fixed
- 3: D as shown in the attached to B, C
- 4: The O, E as shown mounted to the cabinet, With P fixed E











a: Install U to H

b: Open I

5: F to cabinet installation, with P fixed

6: As shown installed rails L, G locks (When installing G, there is a note that locks the arrow side up, the rotational direction of the latch is shown below)









c:As the L mounted to the drawer, and with T connection U, H, J  $_{\rm M4x10-2}$ 

d: Installation shown in Figure K; M to install I, and with R fixed

e: When installing refer to the figure pulled sled L

7: Packed onto the drawer on the cabinet (installed)

















| Part<br>ID | Description         | Illustration