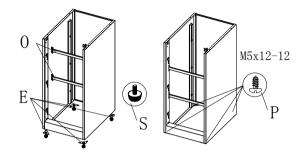

## Vertical File Cabinet Installation Instructions

- 1: As shown, with Q fixed at C on the N
- 2: The B, C mounting onto A, with P fixed
- 3: D as shown in the attached to B, C
- 4: The O, E as shown mounted to the cabinet, With P fixed E