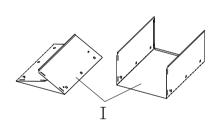

a: Install U to H

b: Open I

5: F to cabinet installation, with P fixed

6: As shown installed rails L, G locks (When installing G, there is a note that locks the arrow side up, the rotational direction of the latch is shown below)