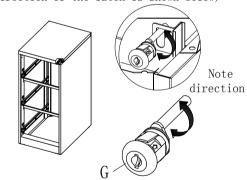

## Vertical File Cabinet Installation Instructions

- 1: As shown, with Q fixed at C on the N
- 2: The B, C mounting onto A, with P fixed
- 3: D as shown in the attached to B, C
- 4: The O, E as shown mounted to the cabinet, With P fixed E











a: Install U to H

b: Open I

5: F to cabinet installation, with P fixed

6: As shown installed rails L, G locks (When installing G, there is a note that locks the arrow side up, the rotational direction of the latch is shown below)









c:As the L mounted to the drawer, and with T connection U, H, J  $_{\rm M4x10-2}$ 

d: Installation shown in Figure K; M to install I, and with R fixed

e: When installing refer to the figure pulled sled L

7: Packed onto the drawer on the cabinet (installed)

















| Part<br>ID | Description         | Illustration