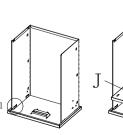

7: Packed onto the drawer on the cabinet (installed)

| Part<br>ID | Description         | Illustration                                                                                                                                                                                                                                                                                                                                                                                                                                                                                                                                                                                                                                                                                                                                                                                                                                                                                                                                                                                                                                                                                                                                                                                                                                                                                                                                                                                                                                                                                                                                                                                                                                                                                                                                                                                                                                                                                                                                                                                                                                                                                                                   | Qty | Part<br>ID | Description        | Illustration | Qty | Part<br>ID | Description        | Illustration | Qty |
|------------|---------------------|--------------------------------------------------------------------------------------------------------------------------------------------------------------------------------------------------------------------------------------------------------------------------------------------------------------------------------------------------------------------------------------------------------------------------------------------------------------------------------------------------------------------------------------------------------------------------------------------------------------------------------------------------------------------------------------------------------------------------------------------------------------------------------------------------------------------------------------------------------------------------------------------------------------------------------------------------------------------------------------------------------------------------------------------------------------------------------------------------------------------------------------------------------------------------------------------------------------------------------------------------------------------------------------------------------------------------------------------------------------------------------------------------------------------------------------------------------------------------------------------------------------------------------------------------------------------------------------------------------------------------------------------------------------------------------------------------------------------------------------------------------------------------------------------------------------------------------------------------------------------------------------------------------------------------------------------------------------------------------------------------------------------------------------------------------------------------------------------------------------------------------|-----|------------|--------------------|--------------|-----|------------|--------------------|--------------|-----|
| A          | Back                |                                                                                                                                                                                                                                                                                                                                                                                                                                                                                                                                                                                                                                                                                                                                                                                                                                                                                                                                                                                                                                                                                                                                                                                                                                                                                                                                                                                                                                                                                                                                                                                                                                                                                                                                                                                                                                                                                                                                                                                                                                                                                                                                | 1   | Н          | Drawer panel       |              | 3   | 0          | Rod                |              | 2   |
| В          | Left<br>side plate  |                                                                                                                                                                                                                                                                                                                                                                                                                                                                                                                                                                                                                                                                                                                                                                                                                                                                                                                                                                                                                                                                                                                                                                                                                                                                                                                                                                                                                                                                                                                                                                                                                                                                                                                                                                                                                                                                                                                                                                                                                                                                                                                                | 1   | I          | Drawer<br>Doo Wai  |              | 3   | Р          | Screws<br>M5*12    |              | 22  |
| С          | Right<br>side plate |                                                                                                                                                                                                                                                                                                                                                                                                                                                                                                                                                                                                                                                                                                                                                                                                                                                                                                                                                                                                                                                                                                                                                                                                                                                                                                                                                                                                                                                                                                                                                                                                                                                                                                                                                                                                                                                                                                                                                                                                                                                                                                                                | 1   | J          | Front Closed       |              | 3   | Q          | Screws<br>M4*16    |              | 2   |
| D          | Lower frame         | The state of the s | 1   | K          | After<br>plugging  |              | 3   | R          | Screws<br>M4*8     |              | 3   |
| Е          | Connecting piece    |                                                                                                                                                                                                                                                                                                                                                                                                                                                                                                                                                                                                                                                                                                                                                                                                                                                                                                                                                                                                                                                                                                                                                                                                                                                                                                                                                                                                                                                                                                                                                                                                                                                                                                                                                                                                                                                                                                                                                                                                                                                                                                                                | 4   | L          | Track              | Left Right   | 3   | S          | Adjustable<br>feet |              | 4   |
| F          | Тор                 |                                                                                                                                                                                                                                                                                                                                                                                                                                                                                                                                                                                                                                                                                                                                                                                                                                                                                                                                                                                                                                                                                                                                                                                                                                                                                                                                                                                                                                                                                                                                                                                                                                                                                                                                                                                                                                                                                                                                                                                                                                                                                                                                | 1   | M          | Interlock<br>block |              | 3   | T          | Screws<br>M4*10    |              | 6   |
| G          | Lock                |                                                                                                                                                                                                                                                                                                                                                                                                                                                                                                                                                                                                                                                                                                                                                                                                                                                                                                                                                                                                                                                                                                                                                                                                                                                                                                                                                                                                                                                                                                                                                                                                                                                                                                                                                                                                                                                                                                                                                                                                                                                                                                                                | 1   | N          | Interlock<br>snap  |              | 1   | U          | Hand-clasping      |              | 3   |