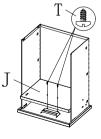

c:As the L mounted to the drawer, and with T connection U, H, J  $_{\rm M4x10-2}$ 

d: Installation shown in Figure K; M to install I, and with R fixed

e: When installing refer to the figure pulled sled L