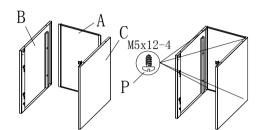

7: Packed onto the drawer on the cabinet (installed)

| Part<br>ID | Description         | Illustration | Qty | Part<br>ID | Description        | Illustration | Qty | Part<br>ID | Description     | Illustration | Qty |
|------------|---------------------|--------------|-----|------------|--------------------|--------------|-----|------------|-----------------|--------------|-----|
| A          | Back                |              | 1   | Н          | Drawer panel       |              | 2   | 0          | Rod             |              | 1   |
| В          | Left<br>side plate  |              | 1   | Ι          | Drawer<br>Doo Wai  |              | 2   | Р          | Screws<br>M5*12 |              | 20  |
| С          | Right<br>side plate |              | 1   | Ј          | Front Closed       |              | 2   | Q          | Screws<br>M4*16 |              | 2   |
| D          | Lower frame         | Topag        | 1   | K          | After plugging     |              | 2   | R          | Screws<br>M4*8  |              | 2   |
| Е          | Connecting piece    |              | 4   | L          | Track              | Left Right   | 2   | S          |                 |              |     |
| F          | Тор                 |              | 1   | M          | Interlock<br>block |              | 2   | Т          |                 |              |     |
| G          | Lock                |              | 1   | N          | Interlock<br>snap  |              | 1   | U          |                 |              |     |