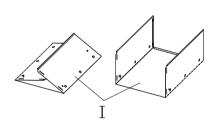

## Vertical File Cabinet Installation Instructions

- 1: As shown, with Q fixed at C on the N
- 2: The B, C mounting onto A, with P fixed
- 3: D as shown in the attached to B, C
- 4: The O,E as shown mounted to the cabinet, With P fixed E















a:







5: F to cabinet installation, with P fixed







c:As shown in the J
mounted to the drawer



d: Installation shown in Figure K; M to install I, and with R fixed



e: When installing refer to the figure pulled sled  $\boldsymbol{L}$ 



7: Packed onto the drawer on the cabinet (installed)





| Part<br>ID | Description         | Illustration | Qty | Part<br>ID | Description        | Illustration | Qty | Part<br>ID | Description     | Illustration | Qty |
|------------|---------------------|--------------|-----|------------|--------------------|--------------|-----|------------|-----------------|--------------|-----|
| A          | Back                |              | 1   | Н          | Drawer panel       |              | 2   | 0          | Rod             |              | 1   |
| В