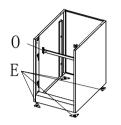

## Vertical File Cabinet Installation Instructions

- 1: As shown, with Q fixed at C on the N
- 2: The B, C mounting onto A, with P fixed
- 3: D as shown in the attached to B, C
- 4: The O,E as shown mounted to the cabinet, With P fixed E















a:







5: F to cabinet installation, with P fixed







c:As shown in the J
mounted to the drawer



d: Installation shown in Figure K; M to install I, and with R fixed



e: When installing refer to the figure pulled sled  $\boldsymbol{L}$ 



7: Packed onto the drawer on the cabinet (installed)





| Part<br>ID | Description         | Illustration | Qty | Part<br>ID | Description        | Illustration | Qty | Part<br>ID | Description     | Illustration | Qty |
|------------|---------------------|--------------|-----|------------|--------------------|--------------|-----|------------|-----------------|--------------|-----|
| A          | Back                |              | 1   | Н          | Drawer panel       |              | 2   | 0          | Rod             |              |