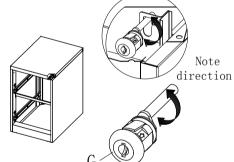

a:

5: F to cabinet installation, with P fixed

c:As shown in the J
mounted to the drawer

d: Installation shown in Figure K; M to install I, and with R fixed

e: When installing refer to the figure pulled sled  $\boldsymbol{L}$ 

7: Packed onto the drawer on the cabinet (installed)

| Part<br>ID | Description         | Illustration | Qty | Part<br>ID | Description        | Illustration | Qty | Part<br>ID | Description     | Illustration | Qty |
|------------|---------------------|--------------|-----|------------|--------------------|--------------|-----|------------|-----------------|--------------|-----|
| A          | Back                |              | 1   | Н          | Drawer panel       |              | 2   | 0          | Rod             |              | 1   |
| В          | Left<br>side plate  |              | 1   | Ι          | Drawer<br>Doo Wai  |              | 2   | Р          | Screws<br>M5*12 |              | 20  |
| С          | Right<br>side plate |              | 1   | Ј          | Front Closed       |              | 2   | Q          | Screws<br>M4*16 |              | 2   |
| D          | Lower frame         | Topag        | 1   | K          | After plugging     |              | 2   | R          | Screws<br>M4*8  |              | 2   |
| Е          | Connecting piece    |              | 4   | L          | Track              | Left Right   | 2   | S          |                 |              |     |
| F          | Тор                 |              | 1   | M          | Interlock<br>block |              | 2   | Т          |                 |              |     |
| G          | Lock                |              | 1   | N          | Interlock<br>snap  |              | 1   | U          |                 |              |     |