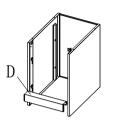

## Vertical File Cabinet Installation Instructions

- 1: As shown, with Q fixed at C on the N
- 2: The B, C mounting onto A, with P fixed
- 3: D as shown in the attached to B, C
- 4: The O,E as shown mounted to the cabinet, With P fixed E















a:







5: F to cabinet installation, with P fixed







c:As shown in the J
mounted to the drawer



d: Installation shown in Figure K; M to install I, and with R fixed



e: When installing refer to the figure pulled sled  $\boldsymbol{L}$ 



7: Packed onto the drawer on the cabinet (installed)





| Part<br>ID | Description         | Illustration | Qty | Part<br>ID | Description        | Illustration | Qty | Part<br>ID | Description     | Illustration | Qty |
|------------|---------------------|--------------|-----|------------|--------------------|--------------|-----|------------|-----------------|--------------|-----|
| A          | Back                |              | 1   | Н          | Drawer panel       |              | 2   | 0          | Rod             |