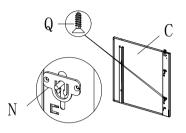

a:

5: F to cabinet installation, with P fixed

c:As shown in the J
mounted to the drawer

d: Installation shown in Figure K; M to install I, and with R fixed

e: When installing refer to the figure pulled sled  $\boldsymbol{L}$ 