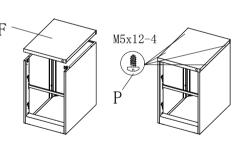

7: Packed onto the drawer on the cabinet (installed)

| Part<br>ID | Description         | Illustration | Qty | Part<br>ID | Description        | Illustration | Qty | Part<br>ID | Description     | Illustration | Qty |
|------------|---------------------|--------------|-----|------------|--------------------|--------------|-----|------------|-----------------|--------------|-----|
| A          | Back                |              | 1   | Н          | Drawer panel       |              | 2   | 0          | Rod             |              | 1   |
| В          | Left<br>side plate  |              | 1   | Ι          | Drawer<br>Doo Wai  |              | 2   | Р          | Screws<br>M5*12 |              | 20  |
| С          | Right<br>side plate |              | 1   | Ј          | Front Closed       |              | 2   | Q          | Screws<br>M4*16 |              | 2   |
| D          | Lower frame         | Topag        | 1   | K          | After plugging     |              | 2   | R          | Screws<br>M4*8  |              | 2   |
| Е          | Connecting piece    |              | 4   | L          | Track              | Left Right   | 2   | S          |                 |              |     |
| F          | Тор                 |              | 1   | M          | Interlock<br>block |              | 2   | Т          |                 |              |     |
| G          | Lock                |              | 1   | N          | Interlock<br>snap  |              | 1   | U          |                 |              |     |