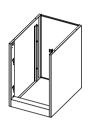

a:

5: F to cabinet installation, with P fixed

c:As shown in the J
mounted to the drawer

d: Installation shown in Figure K; M to install I, and with R fixed

e: When installing refer to the figure pulled sled  $\boldsymbol{L}$ 

7: Packed onto the drawer on the cabinet (installed)

| Part<br>ID | Description         | Illustration | Qty | Part<br>ID | Description        | Illustration | Qty | Part<br>ID | Description     | Illustration | Qty |
|------------|---------------------|--------------|-----|------------|--------------------|--------------|-----|------------|-----------------|--------------|-----|
| A          | Back                |              | 1   | Н          | Drawer panel       |              | 2   | 0          | Rod             |              | 1   |
| В          | Left<br>side plate  |              | 1   | Ι          | Drawer<br>Doo Wai  |              | 2   | Р          | Screws<br>M5*12 |              | 20  |
| С          | Right<br>side plate |              | 1   | Ј          | Front Closed       |              | 2   | Q          | Screws<br>M4*16 |              | 2   |
| D          | Lower frame         | Topag        | 1   | K          | After plugging     |              | 2   | R          | Screws<br>M4*8  |              | 2   |
| Е          | Connecting piece    |              | 4   | L          | Track              | Left Right   | 2   | S          |                 |              |     |
| F          | Тор                 |              | 1   | M          | Interlock<br>block |              | 2   | Т          |                 |              |     |
| G          | Lock                |              | 1   | N          | Interlock<br>snap  |              | 1   | U          |                 |              |     |