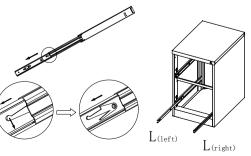

a:

5: F to cabinet installation, with P fixed

c:As shown in the J
mounted to the drawer

d: Installation shown in Figure K; M to install I, and with R fixed

e: When installing refer to the figure pulled sled  $\boldsymbol{L}$ 