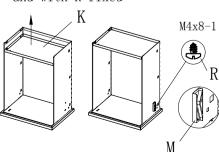

a:

5: F to cabinet installation, with P fixed

c:As shown in the J
mounted to the drawer

d: Installation shown in Figure K; M to install I, and with R fixed

e: When installing refer to the figure pulled sled  $\boldsymbol{L}$ 