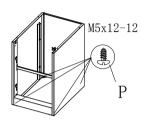

7: Packed onto the drawer on the cabinet (installed)

| Part<br>ID | Description         | Illustration | Qty | Part<br>ID | Description        | Illustration | Qty | Part<br>ID | Description     | Illustration | Qty |
|------------|---------------------|--------------|-----|------------|--------------------|--------------|-----|------------|-----------------|--------------|-----|
| A          | Back                |              | 1   | Н          | Drawer panel       |              | 2   | 0          | Rod             |              | 1   |
| В          | Left<br>side plate  |              | 1   | Ι          | Drawer<br>Doo Wai  |              | 2   | Р          | Screws<br>M5*12 |              | 20  |
| С          | Right<br>side plate |              | 1   | Ј          | Front Closed       |              | 2   | Q          | Screws<br>M4*16 |              | 2   |
| D          | Lower frame         | Topag        | 1   | K          | After plugging     |              | 2   | R          | Screws<br>M4*8  |              | 2   |
| Е          | Connecting piece    |              | 4   | L          | Track              | Left Right   | 2   | S          |                 |              |     |
| F          | Тор                 |              | 1   | M          | Interlock<br>block |              | 2   | Т          |                 |              |     |
| G          | Lock                |              | 1   | N          | Interlock<br>snap  |              | 1   | U          |                 |              |     |