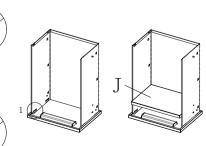

a:

5: F to cabinet installation, with P fixed

c:As shown in the J
mounted to the drawer

d: Installation shown in Figure K; M to install I, and with R fixed

e: When installing refer to the figure pulled sled  $\boldsymbol{L}$ 