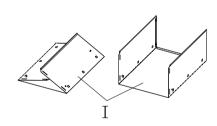

## Vertical File Cabinet Installation Instructions

1: As shown, with Q fixed at C on the N

4: The O, E as shown mounted to the cabinet, With P fixed E

a: Install U to H

b: Open I

5: F to cabinet installation, with P fixed