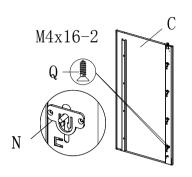

## Vertical File Cabinet Installation Instructions

1: As shown, with Q fixed at C on the N

4: The O, E as shown mounted to the cabinet, With P fixed E

a: Install U to H

b: Open I

5: F to cabinet installation, with P fixed