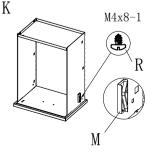

d: Installation shown in Figure K; M to install I, M4x10-2 and with R fixed

e: When installing refer to the figure pulled sled  $\ensuremath{\mathsf{L}}$ 

7: Packed onto the drawer on the cabinet (installed)