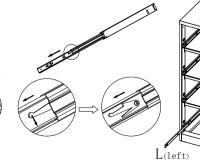

6: As shown installed rails L, G locks (When installing G, there is a note that locks the arrow side up, the rotational direction of the latch is shown below)

c:As the L mounted to the drawer, and with T connection U, H, J