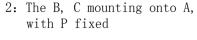

## Vertical File Cabinet Installation Instructions

1: As shown, with Q fixed at C on the N

4: The O, E as shown mounted to the cabinet, With P fixed E

a: Install U to H

b: Open I

5: F to cabinet installation, with P fixed