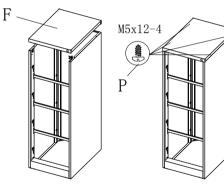

## Vertical File Cabinet Installation Instructions

1: As shown, with Q fixed at C on the N

4: The O, E as shown mounted to the cabinet, With P fixed E

a: Install U to H

b: Open I

5: F to cabinet installation, with P fixed