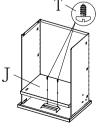

6: As shown installed rails L, G locks (When installing G, there is a note that locks the arrow side up, the rotational direction of the latch is shown below)

c:As the L mounted to the drawer, and with T connection U, H, J