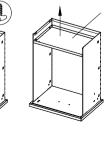

d: Installation shown in Figure K; M to install I, M4x10-2 and with R fixed

e: When installing refer to the figure pulled sled  $\ensuremath{\mathsf{L}}$ 

7: Packed onto the drawer on the cabinet (installed)