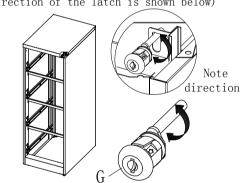

6: As shown installed rails L, G locks (When installing G, there is a note that locks the arrow side up, the rotational direction of the latch is shown below)

c:As the L mounted to the drawer, and with T connection U, H, J