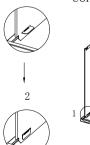

d: Installation shown in Figure K; M to install I, M4x10-2 and with R fixed

e: When installing refer to the figure pulled sled  $\ensuremath{\mathsf{L}}$ 

7: Packed onto the drawer on the cabinet (installed)