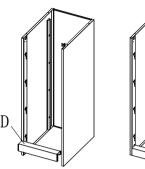

## Vertical File Cabinet Installation Instructions

1: As shown, with Q fixed at C on the N

4: The O, E as shown mounted to the cabinet, With P fixed E

a: Install U to H

b: Open I

5: F to cabinet installation, with P fixed