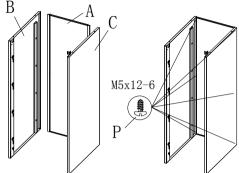

## Vertical File Cabinet Installation Instructions

1: As shown, with Q fixed at C on the N

4: The O, E as shown mounted to the cabinet, With P fixed E

a: Install U to H

b: Open I

5: F to cabinet installation, with P fixed