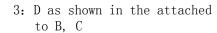

6: As shown installed rails L, G locks (When installing G, there is a note that locks the arrow side up, the rotational direction of the latch is shown below)

c:As the L mounted to the drawer, and with T connection U, H, J

d: Installation shown in Figure K; M to install I, M4x10-2 and with R fixed

e: When installing refer to the figure pulled sled  $\ensuremath{\mathsf{L}}$ 

7: Packed onto the drawer on the cabinet (installed)