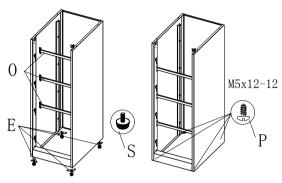

## Vertical File Cabinet Installation Instructions

1: As shown, with Q fixed at C on the N

4: The O, E as shown mounted to the cabinet, With P fixed E

a: Install U to H

b: Open I

5: F to cabinet installation, with P fixed

6: As shown installed rails L, G locks (When installing G, there is a note that locks the arrow side up, the rotational direction of the latch is shown below)

c:As the L mounted to the drawer, and with T connection U, H, J

d: Installation shown in Figure K; M to install I, M4x10-2 and with R fixed

e: When installing refer to the figure pulled sled  $\ensuremath{\mathsf{L}}$ 

7: Packed onto the drawer on the cabinet (installed)