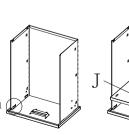

## Vertical File Cabinet Installation Instructions

1: As shown, with Q fixed at C on the N

4: The O, E as shown mounted to the cabinet, With P fixed E

a: Install U to H

b: Open I

5: F to cabinet installation, with P fixed