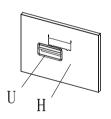

## Vertical File Cabinet Installation Instructions

1: As shown, with Q fixed at C on the N

4: The O, E as shown mounted to the cabinet, With P fixed E

a: Install U to H

b: Open I

5: F to cabinet installation, with P fixed